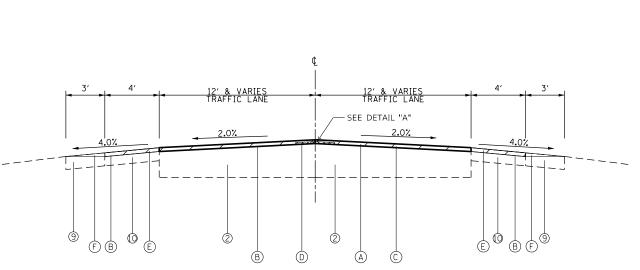

|
| 10 | EXISTING HOT-MIX ASPHALT SHOULDER, 6"            |
| 11 | EXISTING BASE COURSE - 10*                       |
| 12 | EXISTING CONCRETE CURB AND GUTTER, TYPE B - 6.24 |
| 13 | EXISTING CONCRETE CURB AND GUTTER, TYPE B - 9.12 |
| 14 | EXISTING CONCRETE SIDEWALK - 4"                  |
| Α  | PROPOSED HOT-MIX ASPHALT REMOVAL - 1½"           |
| В  | PROPOSED BITUMINOUS MATERIALS (TACK COAT)        |
|    |                                                  |

EXISTING P.C.C. PAVEMENT 10-8-10
EXISTING PAVEMENT - THICKNESS VARIES
EXISTING P.C.C. PAVEMENT 9-7-9
EXISTING HOT-MIX ASPHALT RESURFACING - THICKNESS VARIES
EXISTING SUB-BASE GRANULAR MATERIAL - 6"
EXISTING SUB-BASE GRANULAR MATERIAL - 12"

LEGEND

EXISTING P.C.C. PAVEMENT - 10"

EXISTING GRANULAR SUB-BASE - 4"







| <del>  -</del>     |          | ¢ 24'-0''          | <del></del>   |
|--------------------|----------|--------------------|---------------|
| 3'-0'' 3'-0''      | 12'-0''  | 12'-0''            | 3'-0'' 3'-0'' |
| .0417' <u>/</u> FT |          | SEE DETAIL "A"     | .0417'/FT     |
| 9 (D)<br>F (E) B   | 8 7<br>B | (4)<br>(0) (A) (C) | (0) (9)       |

STA. 44+49.84 TO STA. 8+23.00 OMISSION STA 14+28 TO STA. 16+52

| USER NAME = challandeske      | DESIGNED - | REVISED - |   |
|-------------------------------|------------|-----------|---|
|                               | DRAWN -    | REVISED - | l |
| PLOT SCALE = 100.0000 ' / in. | CHECKED -  | REVISED - | l |
| PLOT DATE = 2/7/2022          | DATE -     | REVISED - |   |

| STATE O       | F ILLINOIS     |
|---------------|--------