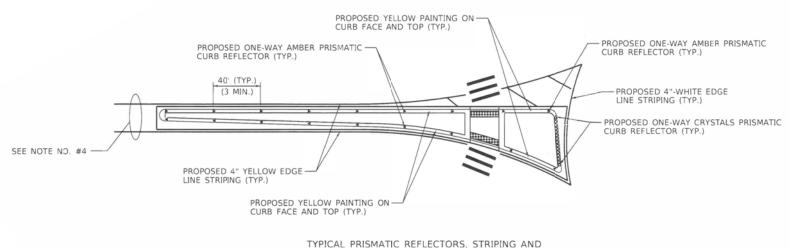

-------|------------|-----------|------------------------------|--------|---------|---------|------------------|---------|--------|-----------------|-----------|------------|-----|
|                               | DRAWN -    | REVISED - | STATE OF ILLINOIS            |        | SIDE II | טאט אוי | D LIVINANOL DEIA | 120     | 793    | 33-1RS-3        | MADISON   | 32         | 31  |
| PLOT SCALE = 100.0000 ' / in. | CHECKED -  | REVISED - | DEPARTMENT OF TRANSPORTATION |        |         |         |                  |         |        |                 | CONTRAC   | T NO. 76P2 | 4   |
| PLOT DATE = 2/7/2022          | DATE -     | REVISED - |                              | SCALE: | SHEET   | OF      | SHEETS STA.      | TO STA. |        | ILLINOIS FED. A | D PROJECT |            |     |



# CURB PAINTING AROUND SPLITTER ISLANDS

(N.T.S.)

#### NOTES:

- 1. PRISMATIC REFLECTORS SHALL BE MONO-DIRECTIONAL AND POSITIONED SO THAT THE REFLECTIVE FACE IS FACING THE APPROACHING TRAFFIC.
- PRISMATIC REFLECTORS SHALL BE CRYSTAL OR AMBER IN COLOR.
   NE-WAY CRYSTAL PRISMATIC CURB REFLECTOR
  - D ONE-WAY AMBER PRISMATIC CURB REFLECTOR
- 3. CURB FACE AND TOP SHALL BE PAINTED AS PER THE "STANDARD SPECIFICATIONS FOR ROAD AND BRIDGE CONSTRUCTION". SPLITTER ISLANDS AND MEDIAN SURFACES SHALL NOT BE SIMILAR COLOR TO THE TRUCK APRONS.



WHITE PAINTING ON CURB FACE AND TOP

4. SEE PAVEMENT MARKING PLANS FOR PAVEMENT MARKINGS IN THE VICINITY OF THE SPLITTER ISLANDS.



TYPICAL APPLICATION FOR MEDIAN STRIPING

|           | CHANNELI | ZATION |         |
|-----------|----------|--------|-------