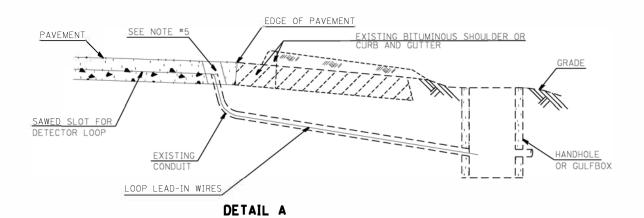

#### **NEW BUSINESS:**

- A. **MOTION** Bill #22-32/RESOLUTION Authorizing Allocation of Hotel/Motel Tax Funding for 2022 Art in the Park (attached)
- B. **MOTION** Bill #22-33/ORDINANCE Amending the City's Official Zoning Map (attached)
- C. **MOTION** Bill #22-34/RESOLUTION Authorizing Execution of Letter of Understanding with the Illinois Dept. of Transportation Relating to the Plans and Specifications Relative to the Road Improvement Project on Approximately 4.0 Miles of FAP Route 793 (IL 143/IL 160/US 40) Within the City's Corporate Limits (attached)
- D. **MOTION** Bill #22-35/RESOLUTION Approving the Plans and Specifications Relative to FAP Route 793 (IL 143/IL 160/US 40) Section 33-1RS-3 in the City of Highland (attached)
- E. **MOTION** Bill #22-36/ORDINANCE Authorizing the City to Borrow Funds from the Water Pollution Control Loan Program (Attached)