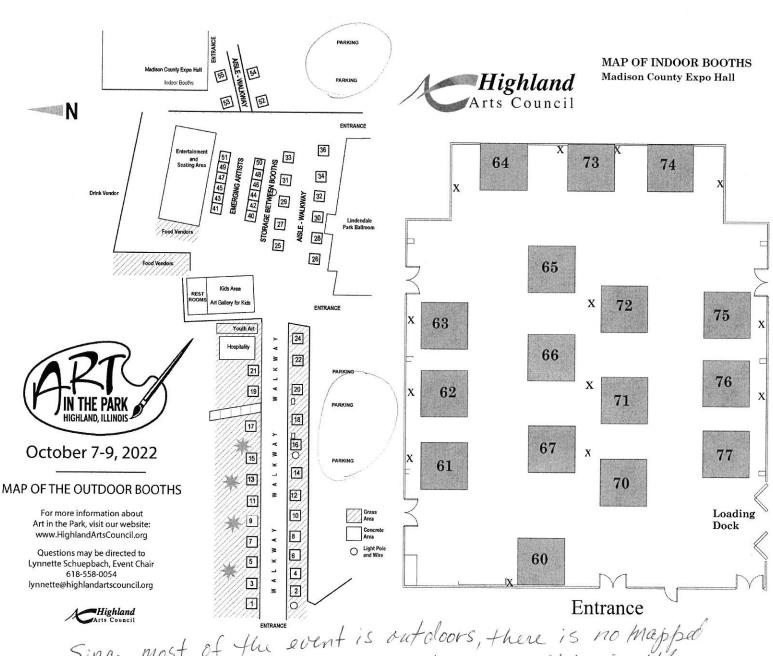

City Services Requested – Please attach additional documents (maps, detailed information), where needed. Write "Not applicable" if no services requested.

(Directors must initial behind requests) Street Dept: Signage, Barricades, Street Closures (Specify): Public Works Director:\_\_\_\_ 5K Street Closure 6/11: 7:30 AM-9 AM Washington and Broadway intersection. 5K Street Closure 6/11: 8 AM-9AM See Attached Map. No route changes from previous years. Barricades City Square Closures 6/10-6/12. Broadway & Laurel, Laurel & Main St., Main St. & Washington, Wash Parade Route No Parking Signs 6/11 & 6/12: Parade Route. See attached map. -ington & Broadway. Electric Dept: Electrical Service, Lighting (Specify): Electric Dept. Director: Electrical Services: City Square (Normal Layout) \*\*Will provide specific needs at a later date. J.U.L.I.E. complete location on Highland Square. **Public Safety**: Security, First Aid, Traffic Control (Specify): **Public Safety Director**: Provide available First Aid if needed. We are providing on-site security overnight on 6/10 and 6/11. Assistance with traffic control of main intersections during 5K & parades. Would like police/fire escort for 5K if available at the scheduled time. HCS Services: Wi-Fi or other technological needs (Specify): HCS Director: Secure Wi-Fi available at Highland Square for event management personnel. Other City Services: Restrooms, City Officials (Sign approval), Refuse Dumpsters (Specify): Department: 2 Large Dumpsters (60 yards). Same location as previous years. (Laurel & Main, Washington & Main) City Officials invited and encouraged to participate in parades. (Mayor, City Council, Department Heads, all are welcome.) **Application Checklist (Attachments): Deputy Clerk Initial** Upon receipt or waiver: ☐ Certificate of Insurance: (attached) Must be General liability \$1 Million per occurrence/\$2 million aggregate City named as "additional insured" If Event is on city property.

☐ Site Plan Rendering

| City Manager                           | Date                 |   |
|----------------------------------------|----------------------|---|
| Event Spoylsor Responsible Party       | Date                 |   |
| Admin Man                              | $\Omega \cup \Omega$ |   |
| ☐ Application Submittal (60+ days)     |                      |   |
| o Date: March 74th 2022                |                      |   |
| ☐ Schedule City Council Meeting for ar | nouncement           |   |
| ☐ Parking Plan                         |                      | · |
| ☐ Fire Plan                            |                      |   |
| ☐ Evacuation Plan                      |                      |   |