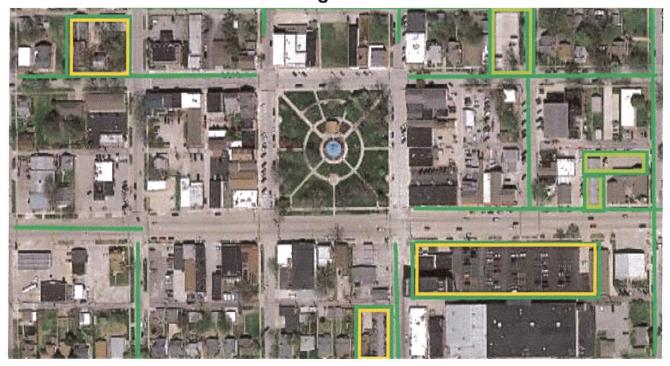

City Services Requested – Please attach additional documents (maps, detailed information), where needed. Write "Not applicable" if no services requested.

(Directors must initial behind requests) Street Dept: Signage, Barricades, Street Closures (Specify): Public Works Director:\_\_\_\_ 5K Street Closure 6/11: 7:30 AM-9 AM Washington and Broadway intersection. 5K Street Closure 6/11: 8 AM-9AM See Attached Map. No route changes from previous years. Barricades City Square Closures 6/10-6/12. Broadway & Laurel, Laurel & Main St., Main St. & Washington, Wash Parade Route No Parking Signs 6/11 & 6/12: Parade Route. See attached map. -ington & Broadway. Electric Dept: Electrical Service, Lighting (Specify): Electric Dept. Director: Electrical Services: City Square (Normal Layout) \*\*Will provide specific needs at a later date. J.U.L.I.E. complete location on Highland Square. **Public Safety**: Security, First Aid, Traffic Control (Specify): **Public Safety Director**: Provide available First Aid if needed. We are providing on-site security overnight on 6/10 and 6/11. Assistance with traffic control of main intersections during 5K & parades. Would like police/fire escort for 5K if available at the scheduled time. HCS Services: Wi-Fi or other technological needs (Specify): HCS Director: Secure Wi-Fi available at Highland Square for event management personnel. Other City Services: Restrooms, City Officials (Sign approval), Refuse Dumpsters (Specify): Department: 2 Large Dumpsters (60 yards). Same location as previous years. (Laurel & Main, Washington & Main) City Officials invited and encouraged to participate in parades. (Mayor, City Council, Department Heads, all are welcome.) **Application Checklist (Attachments): Deputy Clerk Initial** Upon receipt or waiver: ☐ Certificate of Insurance: (attached) Must be General liability \$1 Million per occurrence/\$2 million aggregate City named as "additional insured" If Event is on city property.

In past years we have had Broadway shut down from 9:00am Friday through 5:00am Monday to allow our carnival rides to be set up and operating. We have also had the Laurel, Washington and Main streets surrounding the square shut down at 3:00pm to allow our vendors time to set up. This will allow us to have our rides set up and running on Friday night, the same as the past four years. As well, it will give our vendors ample time to set up, leaving as much parking available as possible for the businesses on the square.