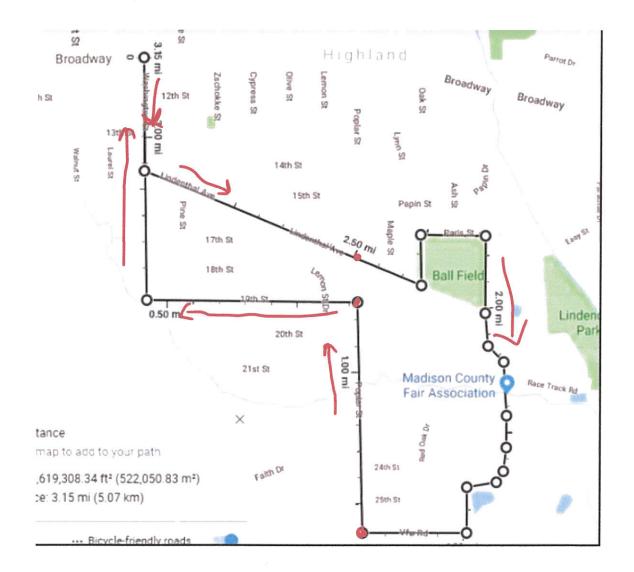

Major attractions to our event are the parade Saturday and Sunday, starting at 5:00 pm both days, musical acts all three days, 5k run, kids activities, and the carnival rides. I have attached a copy of the parade route which will be the same as in the past. We request the presence of Highland Police Officers at the major intersections throughout the parade route and would be honored if Chief Hays, Mayor Hemann, and the members of the city council would lead the parade. We are also requesting the same route as last year for the 5k Run, but an earlier starting time of 8:00am. I have included a copy of the route that we utilized the last three years with design and approval of Chief Conrad. This route is the same as Kirchenfest with a slight variation of start and stop location, being the City Square instead of the St. Paul Church. We also request the help of the Highland Police Dept in closing the two main highway intersections during the run around Saturday morning pending council approval.