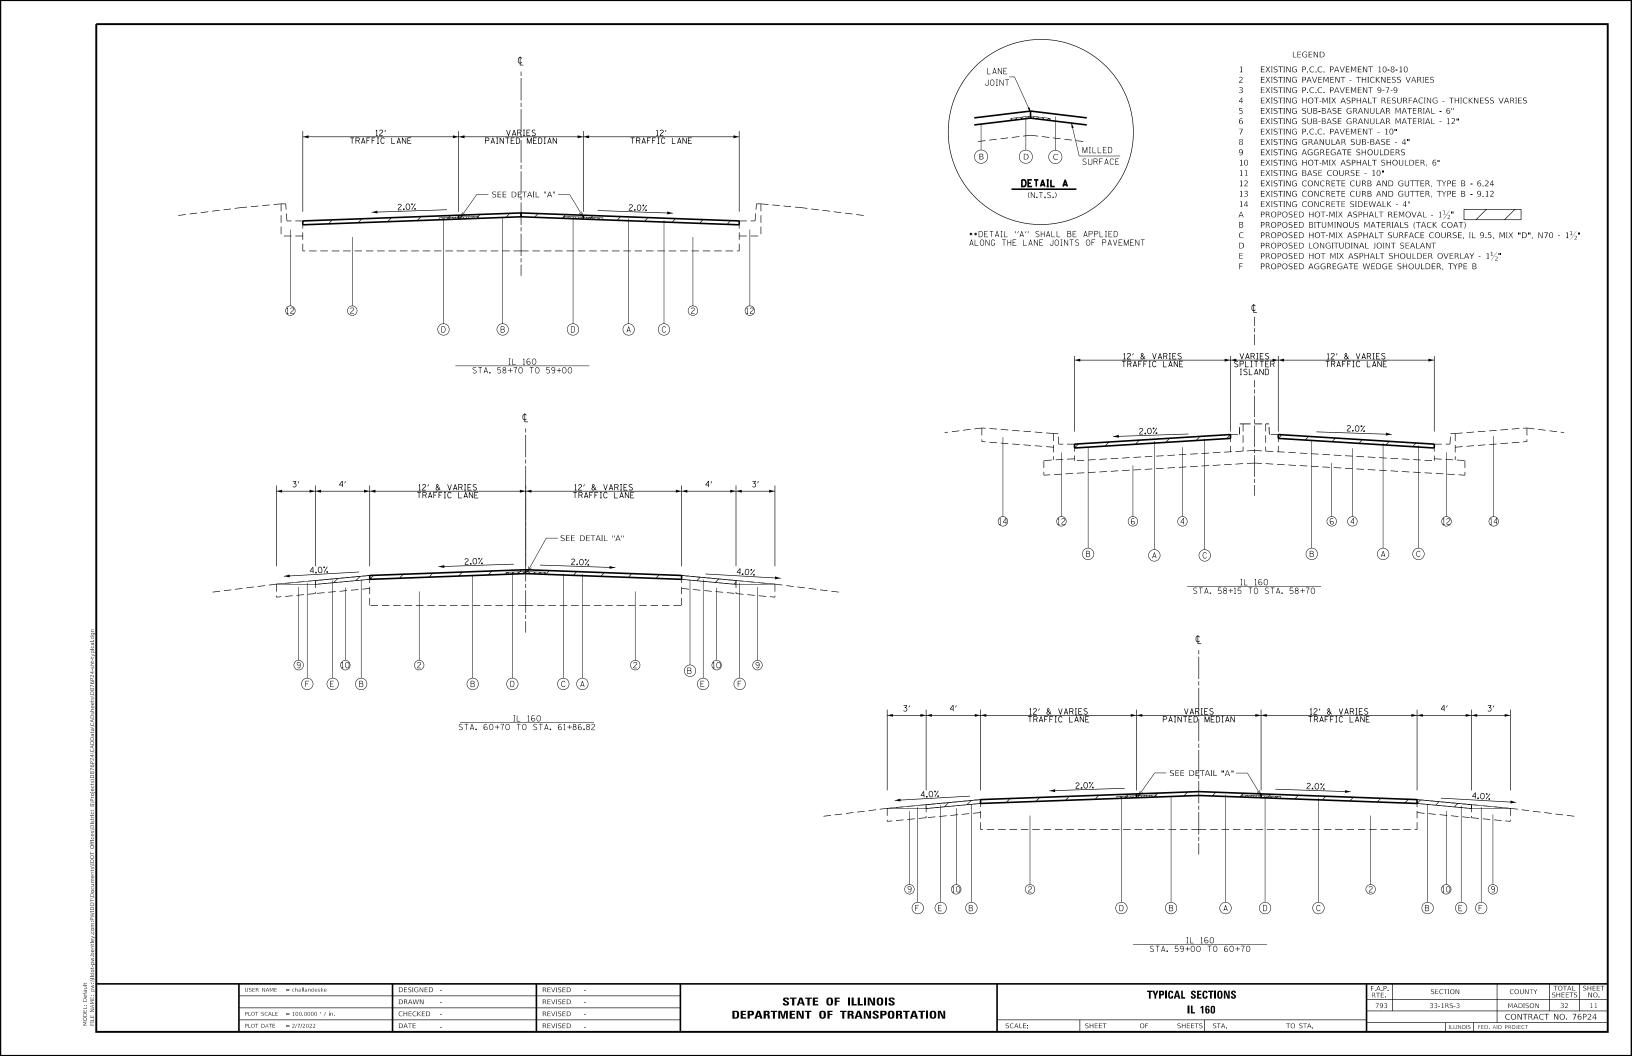

#### **NEW BUSINESS:**

- A. **MOTION** Bill #22-32/RESOLUTION Authorizing Allocation of Hotel/Motel Tax Funding for 2022 Art in the Park (attached)
- B. **MOTION** Bill #22-33/ORDINANCE Amending the City's Official Zoning Map (attached)
- C. **MOTION** Bill #22-34/RESOLUTION Authorizing Execution of Letter of Understanding with the Illinois Dept. of Transportation Relating to the Plans and Specifications Relative to the Road Improvement Project on Approximately 4.0 Miles of FAP Route 793 (IL 143/IL 160/US 40) Within the City's Corporate Limits (attached)
- D. **MOTION** Bill #22-35/RESOLUTION Approving the Plans and Specifications Relative to FAP Route 793 (IL 143/IL 160/US 40) Section 33-1RS-3 in the City of Highland (attached)
- E. **MOTION** Bill #22-36/ORDINANCE Authorizing the City to Borrow Funds from the Water Pollution Control Loan Program (Attached)