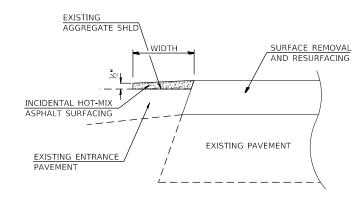

--|---------------|------------|---------|-----------------|-----------|--------|-------|
|                               | DRAWN -    | REVISED - | STATE OF ILLINOIS            |            |       |      | IIIDIIAIL DEI |            | <br>793 | 33-1RS-3        | MADISON   | 32     | 28    |
| PLOT SCALE = 100.0000 ' / in. | CHECKED -  | REVISED - | DEPARTMENT OF TRANSPORTATION |            |       |      |               |            |         |                 | CONTRACT  | NO. 76 | P24   |
| PLOT DATE = 2/7/2022          | DATE -     | REVISED - |                              | SCALE: NTS | SHEET | OF   | SHEETS STA    | A. TO STA. |         | ILLINOIS FED. A | D PROJECT |        |       |







# **CONCRETE ENTRANCE DETAIL**



**SECTION A-A** 



HMA, AGG, AND FIELD ENTRANCE DETAIL



**SECTION B-B** 

SEE ENTRANCE AND SIDE ROAD SCHEDULE FOR LENGTHS AND WIDTHS

| USER NAME = challandeske      | DESIGNED - | REVISED - |                              |        | SIDE R  | OAD AN  | D ENTRANCE DETA  | II S    | F.A.P. | SECTION         | COUNTY    | TOTAL SH   | EET |
|-------------------------------|------------|-----------|------------------------------|--------|---------|---------|------------------|---------|--------|-----------------|-----------|------------|-----|
|                               | DRAWN -    | REVISED - | STATE OF ILLINOIS            |        | SIDE II | טאט אוי | D LIVINANOL DEIA | 120     | 793    | 33-1RS-3        | MADISON   | 32         | 31  |
| PLOT SCALE = 100.0000 ' / in. | CHECKED -  | REVISED - | DEPARTMENT OF TRANSPORTATION |        |