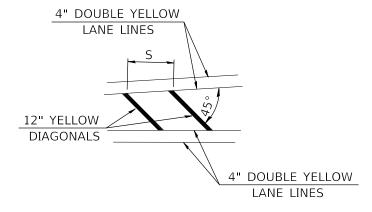

| SCALE: | SHEET   | OF      | SHEETS STA.      | TO STA. |        | ILLINOIS FED. A | D PROJECT |            |     |



# CURB PAINTING AROUND SPLITTER ISLANDS

(N.T.S.)

#### NOTES:

- 1. PRISMATIC REFLECTORS SHALL BE MONO-DIRECTIONAL AND POSITIONED SO THAT THE REFLECTIVE FACE IS FACING THE APPROACHING TRAFFIC.
- PRISMATIC REFLECTORS SHALL BE CRYSTAL OR AMBER IN COLOR.
   NE-WAY CRYSTAL PRISMATIC CURB REFLECTOR
  - D ONE-WAY AMBER PRISMATIC CURB REFLECTOR
- 3. CURB FACE AND TOP SHALL BE PAINTED AS PER THE "STANDARD SPECIFICATIONS FOR ROAD AND BRIDGE CONSTRUCTION". SPLITTER ISLANDS AND MEDIAN SURFACES SHALL NOT BE SIMILAR COLOR TO THE TRUCK APRONS.



WHITE PAINTING ON CURB FACE AND TOP

4. SEE PAVEMENT MARKING PLANS FOR PAVEMENT MARKINGS IN THE VICINITY OF THE SPLITTER ISLANDS.



TYPICAL APPLICATION FOR MEDIAN STRIPING

|           | CHANNELI | ZATION |         |
|-----------|----------|--------|---------|
| SPEED     | & GORES  | 5      | OBJECTS |
| <30 MPH   | 15'      | 10'    | 50'     |
| 30-45 MPH | 20'      | 15'    | 75'     |
| >45 MPH   | 30'      | 20'    | 150'    |



(N.T.S.)

| USER NAME = challandeske      | DESIGNED - | REVISED - |                              |            | ΡΔ    | VEMENT N    | MARKIN     | IG DETAILS |         | F.A.P. | SECTION     | COUNTY         | TOTAL SHEET |
|-------------------------------|------------|-----------|------------------------------|------------|-------|-------------|------------|------------|---------|--------|-------------|----------------|-------------|
|                               | DRAWN -    | REV