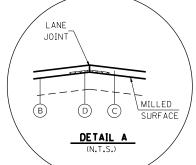

A.



TO STA.

STA. 970+88 TO STA. 971+18

LEGEND

EXISTING P.C.C. PAVEMENT 10-8-10

EXISTING P.C.C. PAVEMENT - 10" EXISTING GRANULAR SUB-BASE - 4"

EXISTING AGGREGATE SHOULDERS

EXISTING PAVEMENT - THICKNESS VARIES

EXISTING PACKE PACKMENT 9-7-9
EXISTING P.C.C. PACKMENT 9-7-9
EXISTING HOT-MIX ASPHALT RESURFACING - THICKNESS VARIES
EXISTING SUB-BASE GRANULAR MATERIAL - 6"
EXISTING SUB-BASE GRANULAR MATERIAL - 12"

3'-0'' 3'-0''

.0417'/FT

10

Ē

₿

SECTION

33-1RS-3

793

COUNTY

MADISON 32

CONTRACT NO. 76P24

A

9

Ē



VARIES O' TO 12'

.016%

(4)

STA. 982+67 TO STA. 996+04

11'-0''

- SEE DETAIL "A"

VARIES 0' TO 12'

.0417%

(10)

BEF

3'-0''\_3'-0''

.0417%

(10)

F EB

11'-0''

11'-0''

SEE DETAIL "A" -

.016%



\*\*DETAIL "'A" SHALL BE APPLIED ALONG THE LANE JOINTS OF PAVEMENT



| 0  | EXISTING GIVANOEAN SOB BASE 4                    |
|----|--------------------------------------------------|
| 9  | EXISTING AGGREGATE SHOULDERS                     |
| 10 | EXISTING HOT-MIX ASPHALT SHOULDER, 6"            |
| 11 | EXISTING BASE COURSE - 10*                       |
| 12 | EXISTING CONCRETE CURB AND GUTTER, TYPE B - 6.24 |
| 13 | EXISTING CONCRETE CURB AND GUTTER, TYPE B - 9.12 |
| 14 | EXISTING CONCRETE SIDEWALK - 4"                  |
| Α  | PROPOSED HOT-MIX ASPHALT REMOVAL - 1½"           |
| В  | PROPOSED BITUMINOUS MATERIALS (TACK COAT)        |
|    |                                                  |

EXISTING P.C.C. PAVEMENT 10-8-10
EXISTING PAVEMENT - THICKNESS VARIES
EXISTING P.C.C. PAVEMENT 9-7-9
EXISTING HOT-MIX ASPHALT RESURFACING - THICKNESS VARIES
EX