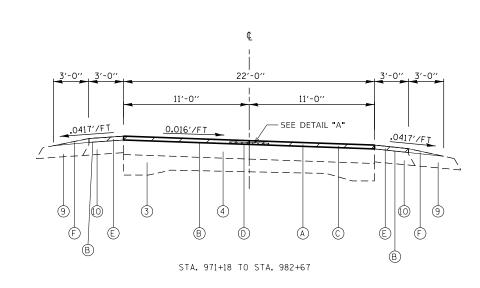

#### **NEW BUSINESS:**

- A. **MOTION** Bill #22-32/RESOLUTION Authorizing Allocation of Hotel/Motel Tax Funding for 2022 Art in the Park (attached)
- B. **MOTION** Bill #22-33/ORDINANCE Amending the City's Official Zoning Map (attached)
- C. **MOTION** Bill #22-34/RESOLUTION Authorizing Execution of Letter of Understanding with the Illinois Dept. of Transportation Relating to the Plans and Specifications Relative to the Road Improvement Project on Approximately 4.0 Miles of FAP Route 793 (IL 143/IL 160/US 40) Within the City's Corporate Limits (attached)
- D. **MOTION** Bill #22-35/RESOLUTION Approving the Plans and Specifications Relative to FAP Route 793 (IL 143/IL 160/US 40) Section 33-1RS-3 in the City of Highland (attached)
- E. **MOTION** Bill #22-36/ORDINANCE Authorizing the City to Borrow Funds from the Water Pollution Control Loan Program (Attached)