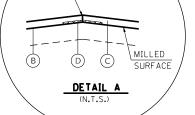

D

9

SHEET

10

₿₺

Ē

4

TYPICAL SECTIONS

IL 143 / US 40

SHEETS STA.



TO STA.

STA. 970+88 TO STA. 971+18

LEGEND

EXISTING P.C.C. PAVEMENT 10-8-10

EXISTING P.C.C. PAVEMENT - 10" EXISTING GRANULAR SUB-BASE - 4"

EXISTING AGGREGATE SHOULDERS

EXISTING PAVEMENT - THICKNESS VARIES

EXISTING PACKE PACKMENT 9-7-9
EXISTING P.C.C. PACKMENT 9-7-9
EXISTING HOT-MIX ASPHALT RESURFACING - THICKNESS VARIES
EXISTING SUB-BASE GRANULAR MATERIAL - 6"
EXISTING SUB-BASE GRANULAR MATERIAL - 12"

3'-0'' 3'-0''

.0417'/FT

10

Ē

₿

SECTION

33-1RS-3

793

COUNTY

MADISON 32

CONTRACT NO. 76P24

A

9

Ē



VARIES O' TO 12'

.016%

(4)

STA. 982+67 TO STA. 996+04

11'-0''

- SEE DETAIL "A"

VARIES 0' TO 12'

.0417%

(10)

BEF

3'-0''\_3'-0''

.0417%

(10)

F EB

11'-0''

11'-0''

SEE DETAIL "A" -

.016%



\*\*DETAIL "'A" SHALL BE APPLIED ALONG THE LANE JOINTS OF PAVEMENT



| 0  | EXISTING GIVANOEAN SOB BASE 4                    |
|----|--------------------------------------------------|
| 9  | EXISTING AGGREGATE SHOULDERS                     |
| 10 | EXISTING HOT-MIX ASPHALT SHOULDER, 6"            |
| 11 | EXISTING BASE COURSE - 10*                       |
| 12 | EXISTING CONCRETE CURB AND GUTTER, TYPE B - 6.24 |
| 13 | EXISTING CONCRETE CURB AND GUTTER, TYPE B - 9.12 |
| 14 | EXISTING CONCRETE SIDEWALK - 4"                  |
| Α  | PROPOSED HOT-MIX ASPHALT REMOVAL - 1½"           |
| В  | PROPOSED BITUMINOUS MATERIALS (TACK COAT)        |
|    |                                                  |

EXISTING P.C.C. PAVEMENT 10-8-10
EXISTING PAVEMENT - THICKNESS VARIES
EXISTING P.C.C. PAV