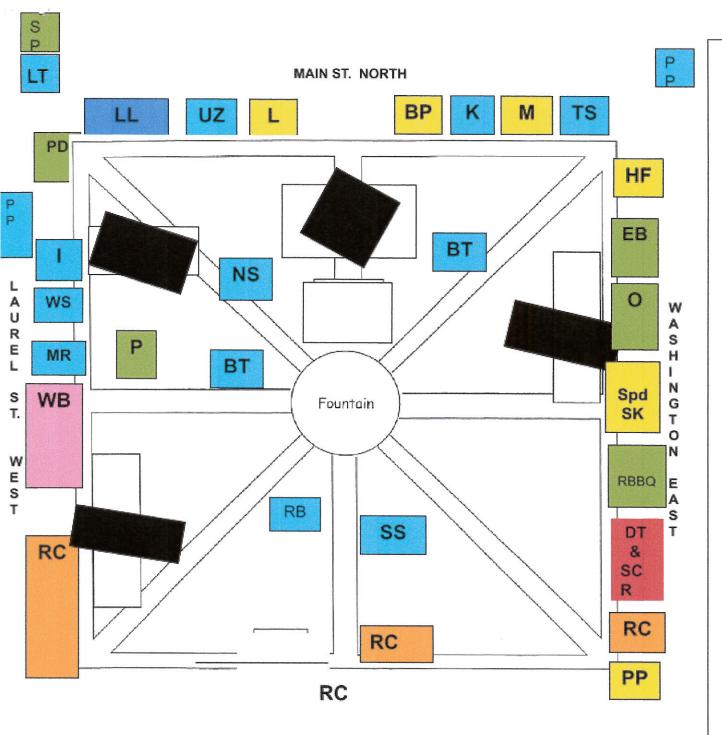

City Services Requested – Please attach additional documents (maps, detailed information), where needed. Write "Not applicable" if no services requested.

(Directors must initial behind requests) Street Dept: Signage, Barricades, Street Closures (Specify): Public Works Director:\_\_\_\_ 5K Street Closure 6/11: 7:30 AM-9 AM Washington and Broadway intersection. 5K Street Closure 6/11: 8 AM-9AM See Attached Map. No route changes from previous years. Barricades City Square Closures 6/10-6/12. Broadway & Laurel, Laurel & Main St., Main St. & Washington, Wash Parade Route No Parking Signs 6/11 & 6/12: Parade Route. See attached map. -ington & Broadway. Electric Dept: Electrical Service, Lighting (Specify): Electric Dept. Director: Electrical Services: City Square (Normal Layout) \*\*Will provide specific needs at a later date. J.U.L.I.E. complete location on Highland Square. **Public Safety**: Security, First Aid, Traffic Control (Specify): **Public Safety Director**: Provide available First Aid if needed. We are providing on-site security overnight on 6/10 and 6/11. Assistance with traffic control of main intersections during 5K & parades. Would like police/fire escort for 5K if available at the scheduled time. HCS Services: Wi-Fi or other technological needs (Specify): HCS Director: Secure Wi-Fi available at Highland Square for event management personnel. Other City Services: Restrooms, City Officials (Sign approval), Refuse Dumpsters (Specify): Department: 2 Large Dumpsters (60 yards). Same location as previous years. (Laurel & Main, Washington & Main) City Officials invited and encouraged to participate in parades. (Mayor, City Council, Department Heads, all are welcome.) **Application Checklist (Attachments): Deputy Clerk Initial** Upon receipt or waiver: ☐ Certificate of Insurance: (attached) Must be General liability \$1 Million per occurrence/\$2 million aggregate City named as "additional insured" If Event is on city property.

In past years we have had Broadway shut down from 9:00am Friday through 5:00am Monday to allow our carnival rides to be set up and operating. We have also had the Laurel, Washington and Main streets surrounding the square shut down at 3:00pm to allow our vendors time to set up. This will allow us to have our rides set up and running on Friday night, the same as the past four years. As well, it will give our vendors ample time to set up, leaving as much parking available as possible for the businesses on the square.

Major attractions to our event are the parade Saturday and Sunday, starting at 5:00 pm both days, musical acts all three days, 5k run, kids activities, and the carnival rides. I have attached a copy of the parade route which will be the same as in the past. We request the presence of Highland Police Officers at the major intersections throughout the parade route and would be honored if Chief Hays, Mayor Hemann, and the members of the city council would lead the parade. We are also requesting the same route as last year for the 5k Run, but an earlier starting time of 8:00am. I have included a copy of the route that we utilized the last three years with design and approval of Chief Conrad. This route is the same as Kirchenfest with a slight variation of start and stop location, being the City Square instead of the St. Paul Church. We also request the help of the Highland Police Dept in closing the two main highway intersections during the run around Saturday morning pending council approval.