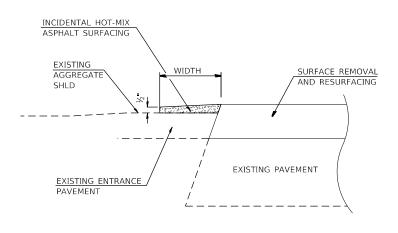

--|------------------------------|------------|-------|------|---------------|------------|---------|-----------------|-----------|--------|-------|
|                               | DRAWN -    | REVISED - | STATE OF ILLINOIS            |            |       |      | IIIDIIAIL DEI |            | <br>793 | 33-1RS-3        | MADISON   | 32     | 28    |
| PLOT SCALE = 100.0000 ' / in. | CHECKED -  | REVISED - | DEPARTMENT OF TRANSPORTATION |            |       |      |               |            |         |                 | CONTRACT  | NO. 76 | P24   |
| PLOT DATE = 2/7/2022          | DATE -     | REVISED - |                              | SCALE: NTS | SHEET | OF   | SHEETS STA    | A. TO STA. |         | ILLINOIS FED. A | D PROJECT |        |       |







# **CONCRETE ENTRANCE DETAIL**



**SECTION A-A** 



HMA, AGG, AND FIELD ENTRANCE DETAIL



**SECTION B-B** 

SEE ENTRANCE AND SIDE ROAD SCHEDULE FOR LENGTHS AND WIDTHS

| USER NAME = challandeske      | DESIGNED - | REVISED - |                              |        | SIDE R  | OAD AN  | D ENTRANCE DETA  | II S    | F.A.P. | SECTION         | COUNTY    | TOTAL SH   | EET |
|-------------------------------|------------|-----------|------------------------------|--------|---------|---------|------------------|---------|--------|-----------------|-----------|------------|-----|
|                               | DRAWN -    | REVISED - | STATE OF ILLINOIS            |        | SIDE II | טאט אוי | D LIVINANOL DEIA | 120     | 793    | 33-1RS-3        | MADISON   | 32         | 31  |
| PLOT SCALE = 100.0000 ' / in. | CHECKED -