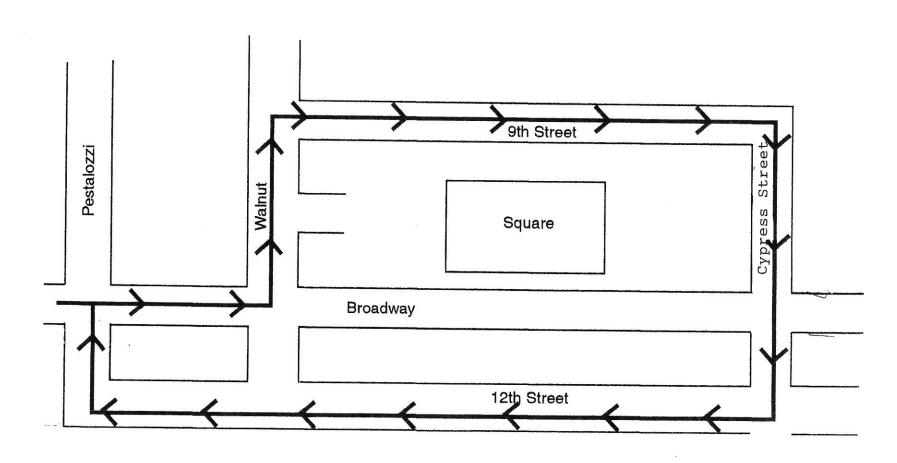

City Services Requested – Please attach additional documents (maps, detailed information), where needed. Write "Not applicable" if no services requested.

(Directors must initial behind requests) Street Dept: Signage, Barricades, Street Closures (Specify): Public Works Director:\_\_\_\_ 5K Street Closure 6/11: 7:30 AM-9 AM Washington and Broadway intersection. 5K Street Closure 6/11: 8 AM-9AM See Attached Map. No route changes from previous years. Barricades City Square Closures 6/10-6/12. Broadway & Laurel, Laurel & Main St., Main St. & Washington, Wash Parade Route No Parking Signs 6/11 & 6/12: Parade Route. See attached map. -ington & Broadway. Electric Dept: Electrical Service, Lighting (Specify): Electric Dept. Director: Electrical Services: City Square (Normal Layout) \*\*Will provide specific needs at a later date. J.U.L.I.E. complete location on Highland Square. **Public Safety**: Security, First Aid, Traffic Control (Specify): **Public Safety Director**: Provide available First Aid if needed. We are providing on-site security overnight on 6/10 and 6/11. Assistance with traffic control of main intersections during 5K & parades. Would like police/fire escort for 5K if available at the scheduled time. HCS Services: Wi-Fi or other technological needs (Specify): HCS Director: Secure Wi-Fi available at Highland Square for event management personnel. Other City Services: Restrooms, City Officials (Sign approval), Refuse Dumpsters (Specify): Department: 2 Large Dumpsters (60 yards). Same location as previous years. (Laurel & Main, Washington & Main) City Officials invited and encouraged to participate in parades. (Mayor, City Council, Department Heads, all are welcome.) **Application Checklist (Attachments): Deputy Clerk Initial** Upon receipt or waiver: ☐ Certificate of Insurance: (attached) Must be General liability \$1 Million per occurrence/\$2 million aggregate City named as "additional insured" If Event is on city property.

In past years we have had Broadway shut down from 9:00am Friday through 5:00am Monday to allow our carnival rides to be set up and operating. We have also had the Laurel, Washington and Main streets surrounding the square shut down at 3:00pm to allow our vendors time to set up. This will allow us to have our rides set up and running on Friday night, the same as the past four years. As well, it will give our vendors ample time to set up, leaving as much parking available as possible for the businesses on the square.

Major attractions to our event are the parade Saturday and Sunday, starting at 5:00 pm both days, musical acts all three days, 5k run, kids activities, and the carnival rides. I have attached a copy of the parade route which will be the same as in the past. We request the presence of Highland Police Officers at the major intersections throughout the parade route and would be honored if Chief Hays, Mayor Hemann, and the members of the city council would lead the parade. We are also requesting the same route as last year for the 5k Run, but an earlier starting time of 8:00am. I have included a copy of the route that we utilized the last three years with design and approval of Chief Conrad. This route is the same as Kirchenfest with a slight variation of start and stop location, being the City Square instead of the St. Paul Church. We also request the help of the Highland Police Dept in closing the two main highway intersections during the run around Saturday morning pending council approval.