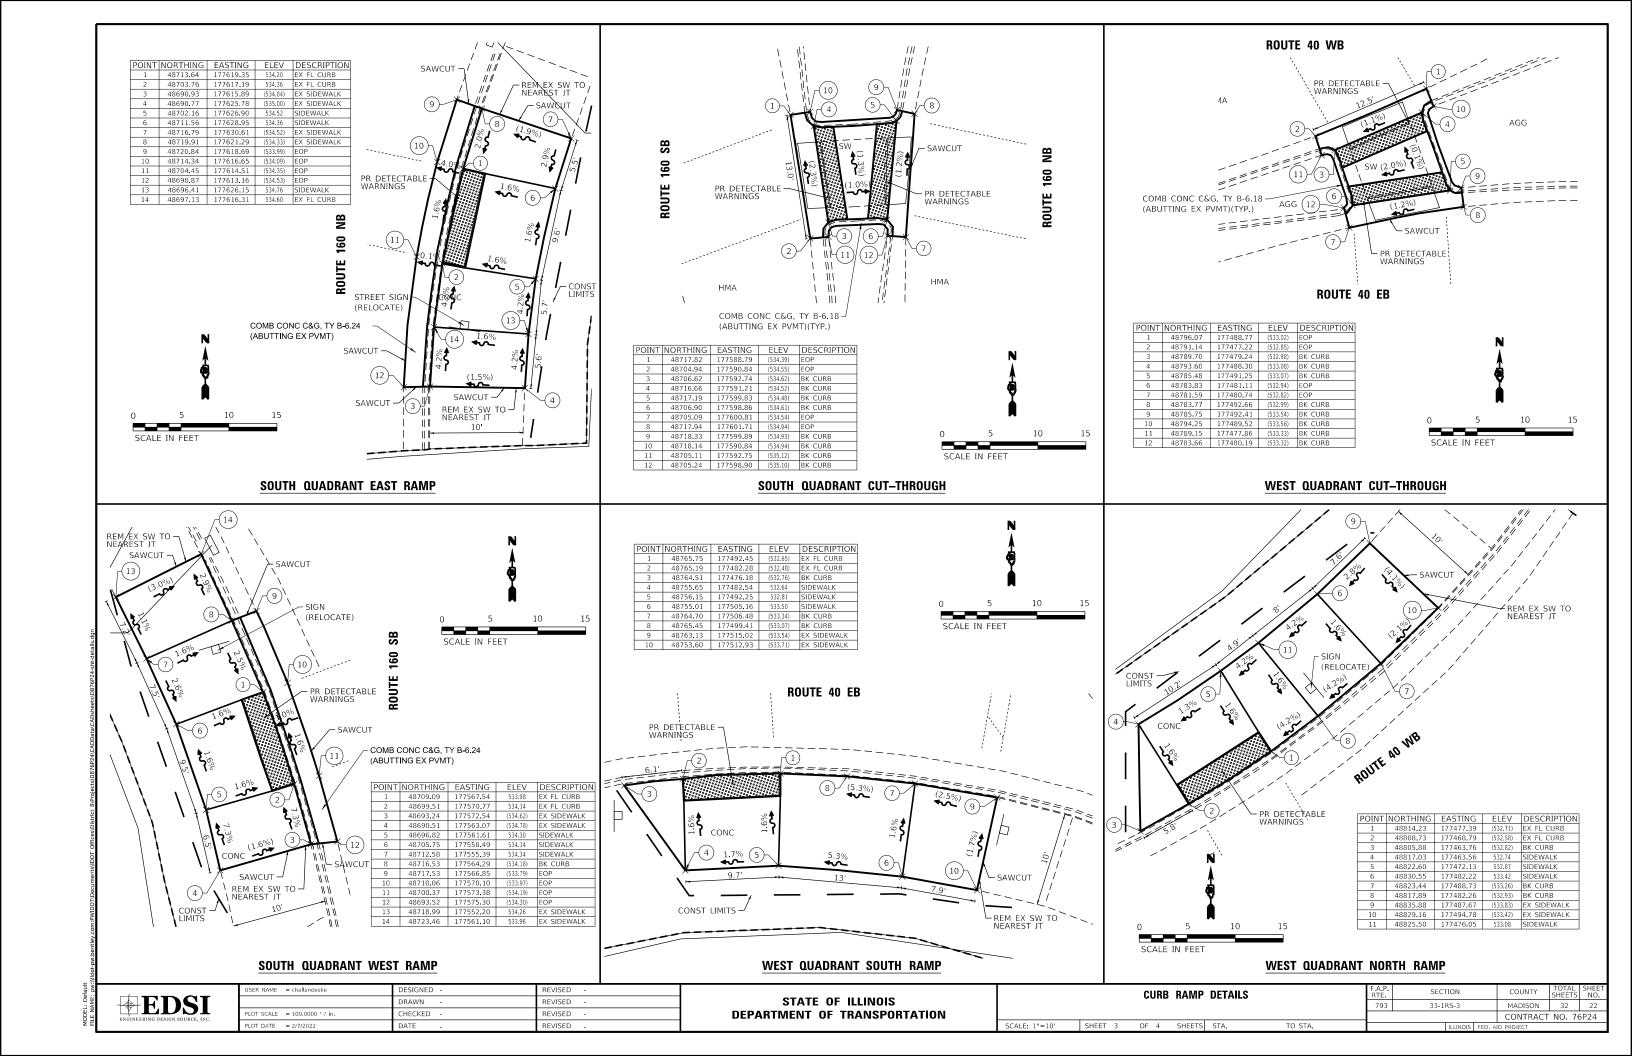

#### **NEW BUSINESS:**

- A. **MOTION** Bill #22-32/RESOLUTION Authorizing Allocation of Hotel/Motel Tax Funding for 2022 Art in the Park (attached)
- B. **MOTION** Bill #22-33/ORDINANCE Amending the City's Official Zoning Map (attached)
- C. **MOTION** Bill #22-34/RESOLUTION Authorizing Execution of Letter of Understanding with the Illinois Dept. of Transportation Relating to the Plans and Specifications Relative to the Road Improvement Project on Approximately 4.0 Miles of FAP Route 793 (IL 143/IL 160/US 40) Within the City's Corporate Limits (attached)
- D. **MOTION** Bill #22-35/RESOLUTION Approving the Plans and Specifications Relative to FAP Route 793 (IL 143/IL 160/US 40) Section 33-1RS-3 in the City of Highland (attached)
- E. **MOTION** Bill #22-36/ORDINANCE Authorizing the City to Borrow Funds from the Water Pollution Control Loan Program (Attached)