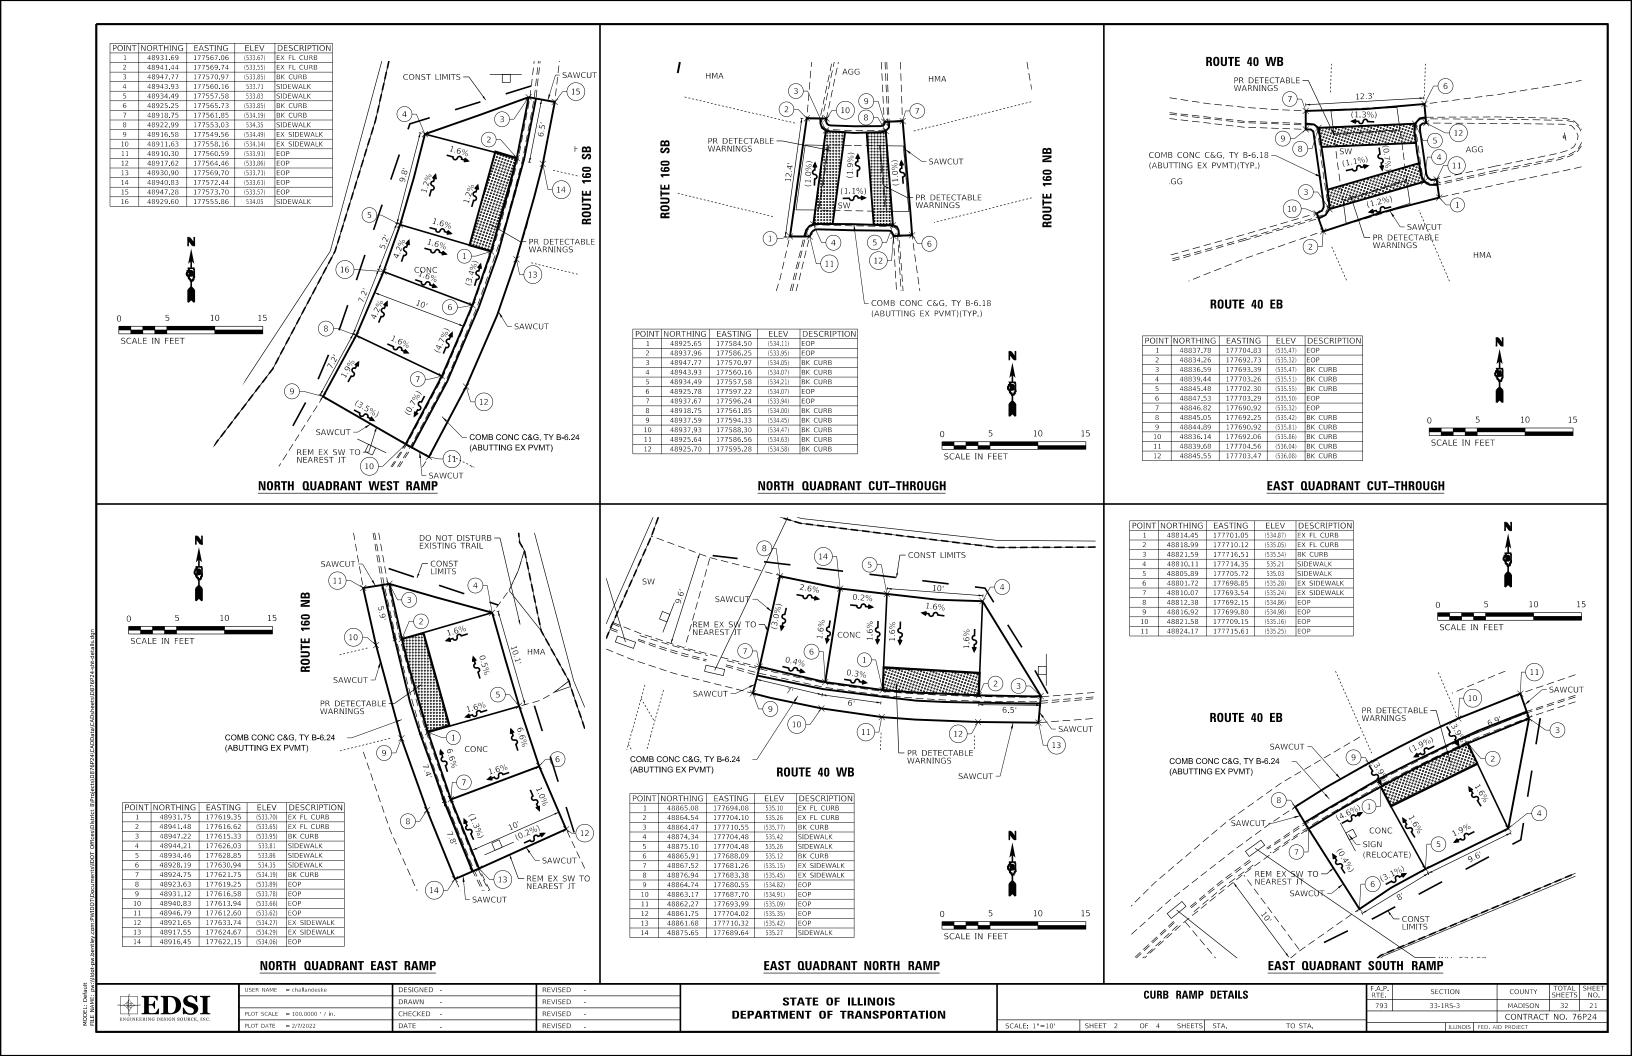

#### **NEW BUSINESS:**

- A. **MOTION** Bill #22-32/RESOLUTION Authorizing Allocation of Hotel/Motel Tax Funding for 2022 Art in the Park (attached)
- B. **MOTION** Bill #22-33/ORDINANCE Amending the City's Official Zoning Map (attached)
- C. **MOTION** Bill #22-34/RESOLUTION Authorizing Execution of Letter of Understanding with the Illinois Dept. of Transportation Relating to the Plans and Specifications Relative to the Road Improvement Project on Approximately 4.0 Miles of FAP Route 793 (IL 143/IL 160/US 40) Within the City's Corporate Limits (attached)
- D. **MOTION** Bill #22-35/RESOLUTION Approving the Plans and Specifications Relative to FAP Route 793 (IL 143/IL 160/US 40) Section 33-1RS-3 in the City of Highland (attached)
- E. **MOTION** Bill #22-36/ORDINANCE Authorizing the City to Borrow Funds from the Water Pollution Control Loan Program (Attached)