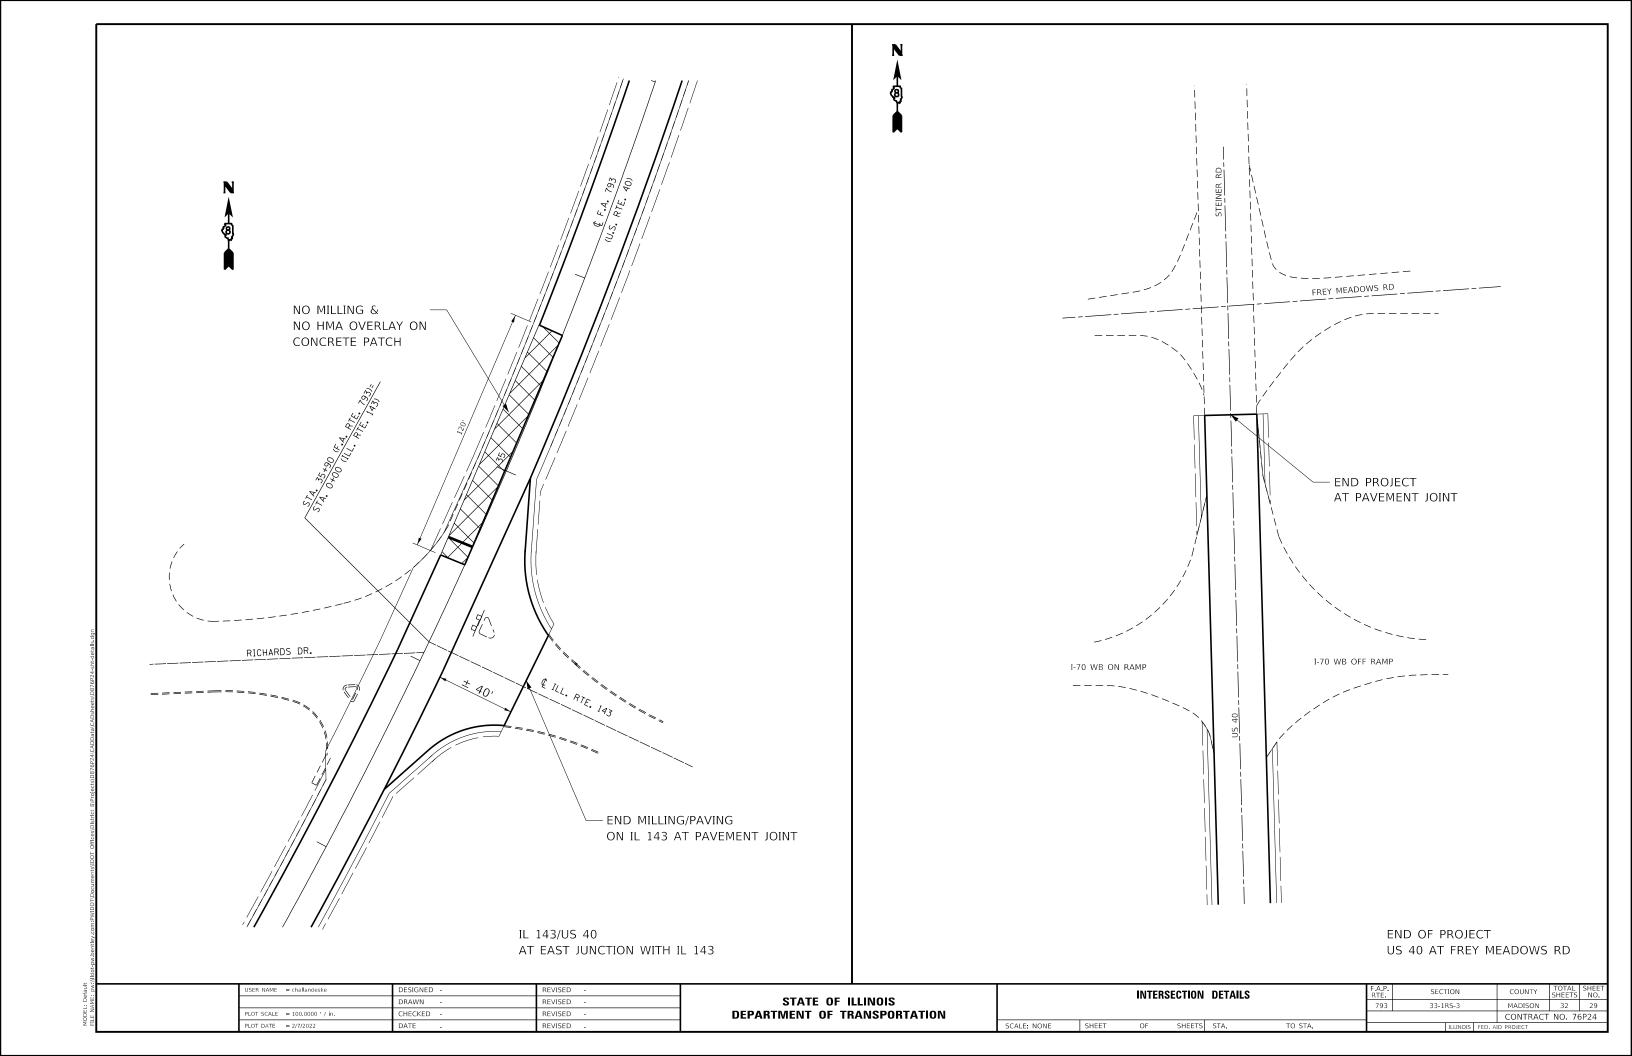

#### **NEW BUSINESS:**

- A. **MOTION** Bill #22-32/RESOLUTION Authorizing Allocation of Hotel/Motel Tax Funding for 2022 Art in the Park (attached)
- B. **MOTION** Bill #22-33/ORDINANCE Amending the City's Official Zoning Map (attached)
- C. **MOTION** Bill #22-34/RESOLUTION Authorizing Execution of Letter of Understanding with the Illinois Dept. of Transportation Relating to the Plans and Specifications Relative to the Road Improvement Project on Approximately 4.0 Miles of FAP Route 793 (IL 143/IL 160/US 40) Within the City's Corporate Limits (attached)
- D. **MOTION** Bill #22-35/RESOLUTION Approving the Plans and Specifications Relative to FAP Route 793 (IL 143/IL 160/US 40) Section 33-1RS-3 in the City of Highland (attached)
- E. **MOTION** Bill #22-36/ORDINANCE Authorizing the City to Borrow Funds from the Water Pollution Control Loan Program (Attached)