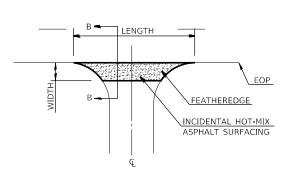

-------------|------------|-------|------|---------------|------------|---------|-----------------|-----------|--------|-------|
|                               | DRAWN -    | REVISED - | STATE OF ILLINOIS            |            |       |      | IIIDIIAIL DEI |            | <br>793 | 33-1RS-3        | MADISON   | 32     | 28    |
| PLOT SCALE = 100.0000 ' / in. | CHECKED -  | REVISED - | DEPARTMENT OF TRANSPORTATION |            |       |      |               |            |         |                 | CONTRACT  | NO. 76 | P24   |
| PLOT DATE = 2/7/2022          | DATE -     | REVISED - |                              | SCALE: NTS | SHEET | OF   | SHEETS STA    | A. TO STA. |         | ILLINOIS FED. A | D PROJECT |        |       |







# **CONCRETE ENTRANCE DETAIL**



**SECTION A-A** 



HMA, AGG, AND FIELD ENTRANCE DETAIL



**SECTION B-B** 

SEE ENTRANCE AND SIDE ROAD SCHEDULE FOR LENGTHS AND WIDTHS

| USER NAME = challandeske      | DESIGNED - | REVISED - |                              |        | SIDE R  | OAD AN  | D ENTRANCE DETA  | II S    | F.A.P. | SECTION         | COUNTY    | TOTAL SH   | EET |
|-------------------------------|------------|-----------|------------------------------|--------|---------|---------|------------------|---------|--------|-----------------|-----------|------------|-----|
|                               | DRAWN -    | REVISED - | STATE OF ILLINOIS            |        | SIDE II | טאט אוי | D LIVINANOL DEIA | 120     | 793    | 33-1RS-3        | MADISON   | 32         | 31  |
| PLOT SCALE = 100.0000 ' / in. | CHECKED -  | REVISED - | DEPA