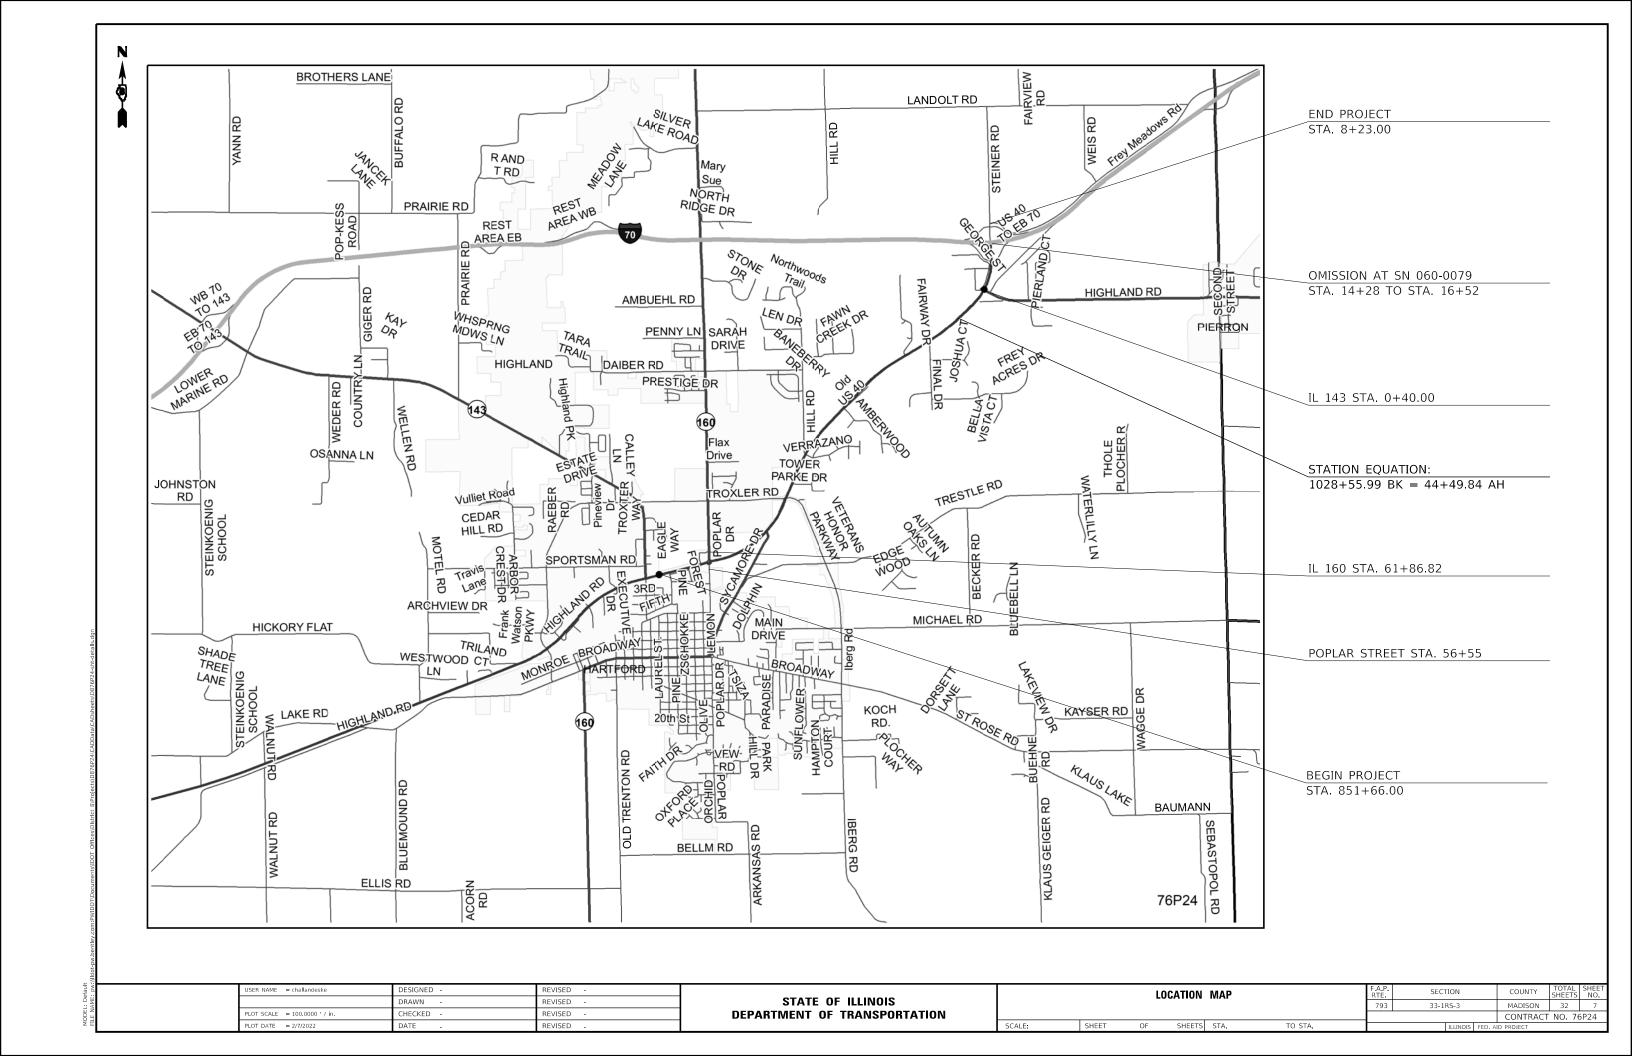

TATE OF        | ILLINOIS      |
|-----------------|---------------|
| DEPARTMENT OF T | RANSPORTATION |

SCALE:

| SUMMARY OF QUANTITIES |    |        |      | F.A.P.<br>RTE | RTE. SECTION |          |         | COUNTY TOTAL SHEETS |        |      |
|-----------------------|----|--------|------|---------------|--------------|----------|---------|---------------------|--------|------|
|                       |    |        |      |               | 793          | 33-1RS-3 |         | MADISON             | 32     | 6    |
|                       |    |        |      |               |              |          |         | CONTRACT            | NO. 76 | 5P24 |
| EET                   | OF | SHEETS | STA. | TO STA.       |              | ILLINOIS | FED. Al | ID PROJECT          |        |      |







REVISED

REVISED

**DEPARTMENT OF TRANSPORTATION** 

LOT SCALE = 100.0000 ' / in.

CHECKED

DATE



LANE

\ MILLED

9

SHEET

10

₿₺

Ē

4

TYPICAL SECTIONS

IL 143 / US 40

SHEETS STA.



TO STA.

STA. 970+88 TO STA. 971+18

LEGEND

EXISTING P.C.C. PAVEMENT 10-8-10

EXISTING P.C.C. PAVEMENT - 10" EXISTING GRANULAR SUB-BASE - 4"

EXISTING AGGREGATE SHOULDERS

EXISTING PAVEMENT - THICKNESS VARIES

EXISTING PACKE PACKMENT 9-7-9
EXISTING P.C.C. PACKMENT 9-7-9
EXISTING HOT-MIX ASPHALT RESURFACING - THICKNESS VARIES
EXISTING SUB-BASE GRANULAR MATERIAL - 6"
EXISTING SUB-BASE GRANULAR MATERIAL - 12"

3'-0'' 3'-0''

.0417'/FT

10

Ē

₿

SECTION

33-1RS-3

793

COUNTY

MADISON 32

CONTRACT NO. 76P24

A

9

Ē



VARIES O' TO 12'

.016%

(4)

STA. 982+67 TO STA. 996+04

11'-0''

- SEE DETAIL "A