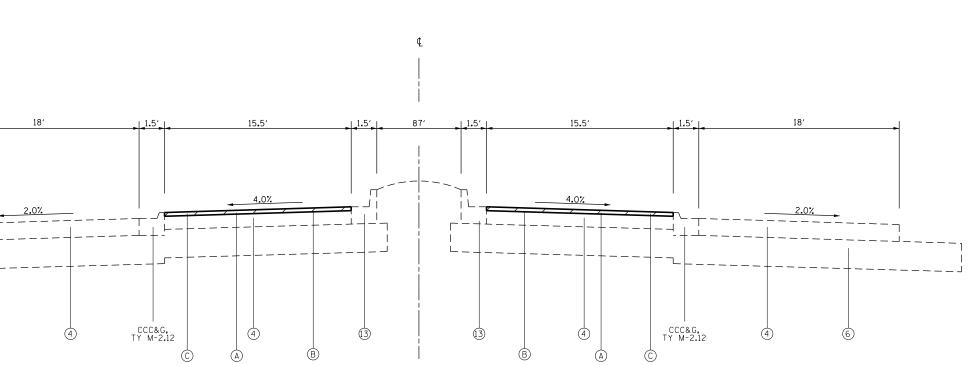

#### **NEW BUSINESS:**

- A. **MOTION** Bill #22-32/RESOLUTION Authorizing Allocation of Hotel/Motel Tax Funding for 2022 Art in the Park (attached)
- B. **MOTION** Bill #22-33/ORDINANCE Amending the City's Official Zoning Map (attached)
- C. **MOTION** Bill #22-34/RESOLUTION Authorizing Execution of Letter of Understanding with the Illinois Dept. of Transportation Relating to the Plans and Specifications Relative to the Road Improvement Project on Approximately 4.0 Miles of FAP Route 793 (IL 143/IL 160/US 40) Within the City's Corporate Limits (attached)
- D. **MOTION** Bill #22-35/RESOLUTION Approving the Plans and Specifications Relative to FAP Route 793 (IL 143/IL 160/US 40) Section 33-1RS-3 in the City of Highland (attached)
- E. **MOTION** Bill #22-36/ORDINANCE Authorizing the City to Borrow Funds from the Water Pollution Control Loan Program (Attached)