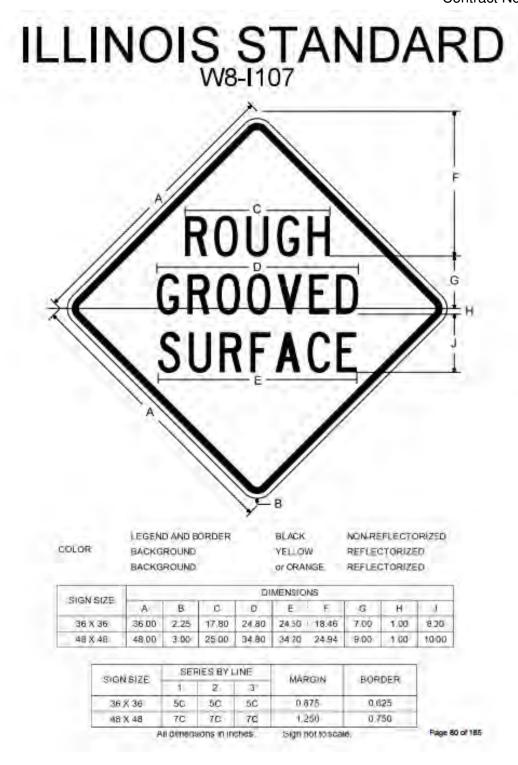

the Contractor shall erect special "ROUGH GROOVED SURFACE" signs, as shown on the attached sheet, in advance of the construction zone in both directions, if applicable. In addition, these signs shall also be erected along major side streets in advance of the construction zone.

These signs shall remain in place until they are no longer applicable as determined by the Engineer. They shall then be removed by the Contractor and become his property.

The cost of furnishing, erecting, maintaining, and removing these signs will not be paid for separately, but shall be considered in the cost of the HOT-MIX ASPHALT SURFACE REMOVAL.

At the end of each day's work, temporary pavement marking line shall be in place on the planed surface in accordance with Section 703 of the Standard Specifications.



## COMBINATION CONCRETE CURB AND GUTTER (ABUTTING EXISTING PAVEMENT)

This work shall consist of constructing a combination concrete curb and gutter with a uniform gutter width and varying gutter width that abuts the existing pavement that is to remain as shown in the plans and in accordance with Section 606 of the Standard Specifications. The curb and gutter flag shall be constructed to the heights and widths shown in the plans.

Add to the end of the first paragraph of article 606.15 the following: "All cost associated with constructing the combination concrete curb and gutter abutting the existing pavement shall be included in the contract unit price bid for COMBINATION CONCRETE CURB AND GUTTER, of the type specified (ABUTTING EXISTING PAVEMENT) and no additional cost will be allowed.