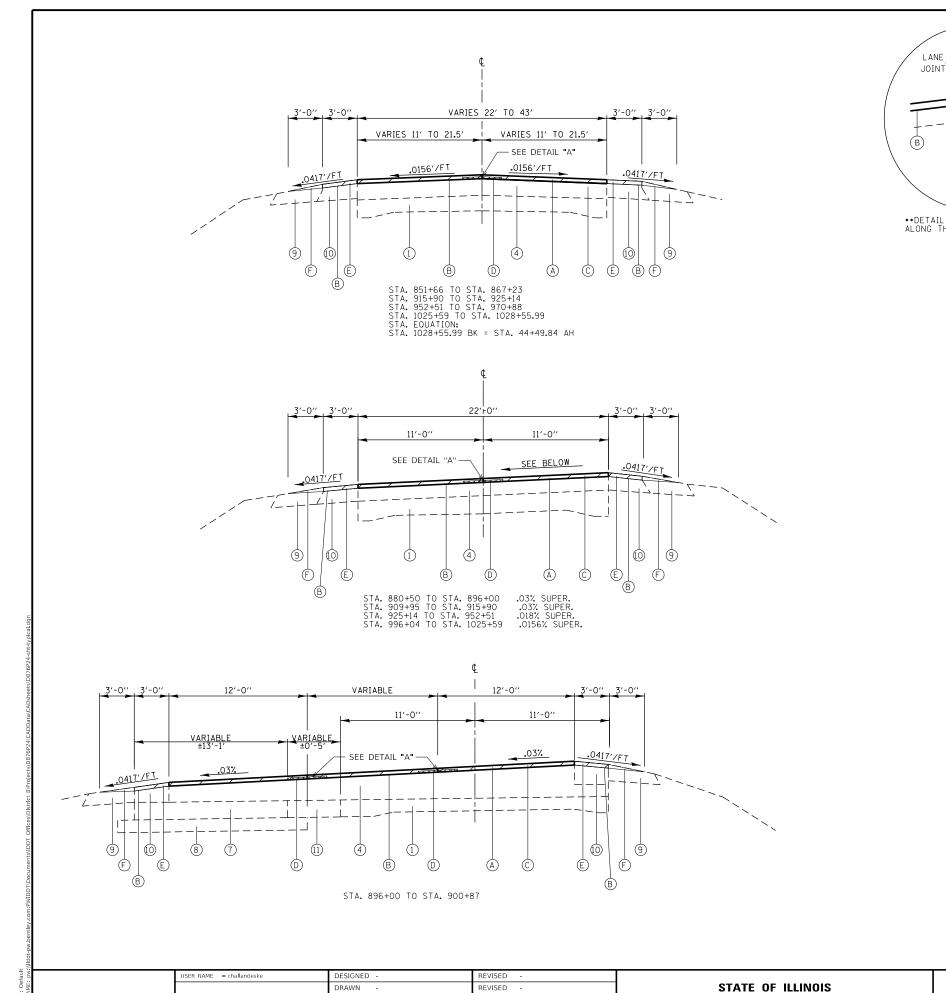

#### **NEW BUSINESS:**

- A. **MOTION** Bill #22-32/RESOLUTION Authorizing Allocation of Hotel/Motel Tax Funding for 2022 Art in the Park (attached)
- B. **MOTION** Bill #22-33/ORDINANCE Amending the City's Official Zoning Map (attached)
- C. **MOTION** Bill #22-34/RESOLUTION Authorizing Execution of Letter of Understanding with the Illinois Dept. of Transportation Relating to the Plans and Specifications Relative to the Road Improvement Project on Approximately 4.0 Miles of FAP Route 793 (IL 143/IL 160/US 40) Within the City's Corporate Limits (attached)
- D. **MOTION** Bill #22-35/RESOLUTION Approving the Plans and Specifications Relative to FAP Route 793 (IL 143/IL 160/US 40) Section 33-1RS-3 in the City of Highland (attached)
- E. **MOTION** Bill #22-36/ORDINANCE Authorizing the City to Borrow Funds from the Water Pollution Control Loan Program (Attached)