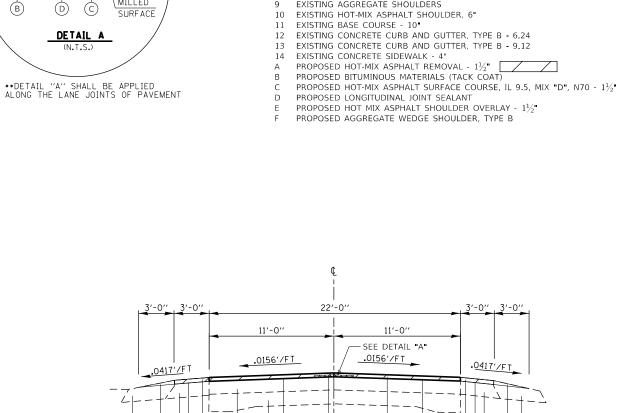

#### **NEW BUSINESS:**

- A. **MOTION** Bill #22-32/RESOLUTION Authorizing Allocation of Hotel/Motel Tax Funding for 2022 Art in the Park (attached)
- B. **MOTION** Bill #22-33/ORDINANCE Amending the City's Official Zoning Map (attached)
- C. **MOTION** Bill #22-34/RESOLUTION Authorizing Execution of Letter of Understanding with the Illinois Dept. of Transportation Relating to the Plans and Specifications Relative to the Road Improvement Project on Approximately 4.0 Miles of FAP Route 793 (IL 143/IL 160/US 40) Within the City's Corporate Limits (attached)
- D. **MOTION** Bill #22-35/RESOLUTION Approving the Plans and Specifications Relative to FAP Route 793 (IL 143/IL 160/US 40) Section 33-1RS-3 in the City of Highland (attached)
- E. **MOTION** Bill #22-36/ORDINANCE Authorizing the City to Borrow Funds from the Water Pollution Control Loan Program (Attached)