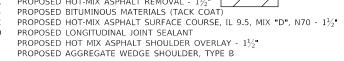

|
| 10 | EXISTING HOT-MIX ASPHALT SHOULDER, 6"            |
| 11 | EXISTING BASE COURSE - 10*                       |
| 12 | EXISTING CONCRETE CURB AND GUTTER, TYPE B - 6.24 |
| 13 | EXISTING CONCRETE CURB AND GUTTER, TYPE B - 9.12 |
| 14 | EXISTING CONCRETE SIDEWALK - 4"                  |
| Α  | PROPOSED HOT-MIX ASPHALT REMOVAL - 1½"           |
| В  | PROPOSED BITUMINOUS MATERIALS (TACK COAT)        |
|    |                                                  |

EXISTING P.C.C. PAVEMENT 10-8-10
EXISTING PAVEMENT - THICKNESS VARIES
EXISTING P.C.C. PAVEMENT 9-7-9
EXISTING HOT-MIX ASPHALT RESURFACING - THICKNESS VARIES
EXISTING SUB-BASE GRANULAR MATERIAL - 6"
EXISTING SUB-BASE GRANULAR MATERIAL - 12"

LEGEND

EXISTING P.C.C. PAVEMENT - 10"

EXISTING GRANULAR SUB-BASE - 4"







| <del>  -</del>     |          | ¢ 24'-0''          | <del></del>   |
|--------------------|----------|--------------------|---------------|
| 3'-0'' 3'-0''      | 12'-0''  | 12'-0''            | 3'-0'' 3'-0'' |
| .0417' <u>/</u> FT |          | SEE DETAIL "A"     | .0417'/FT     |
| 9 (D)<br>F (E) B   | 8 7<br>B | (4)<br>(0) (A) (C) | (0) (9)       |

STA. 44+49.84 TO STA. 8+23.00 OMISSION STA 14+28 TO STA. 16+52

| USER NAME = challandeske      | DESIGNED - | REVISED - |   |
|-------------------------------|------------|-----------|---|
|                               | DRAWN -    | REVISED - | l |
| PLOT SCALE = 100.0000 ' / in. | CHECKED -  | REVISED - | l |
| PLOT DATE = 2/7/2022          | DATE -     | REVISED - |   |

| STATE O       | F ILLINOIS     |
|---------------|------