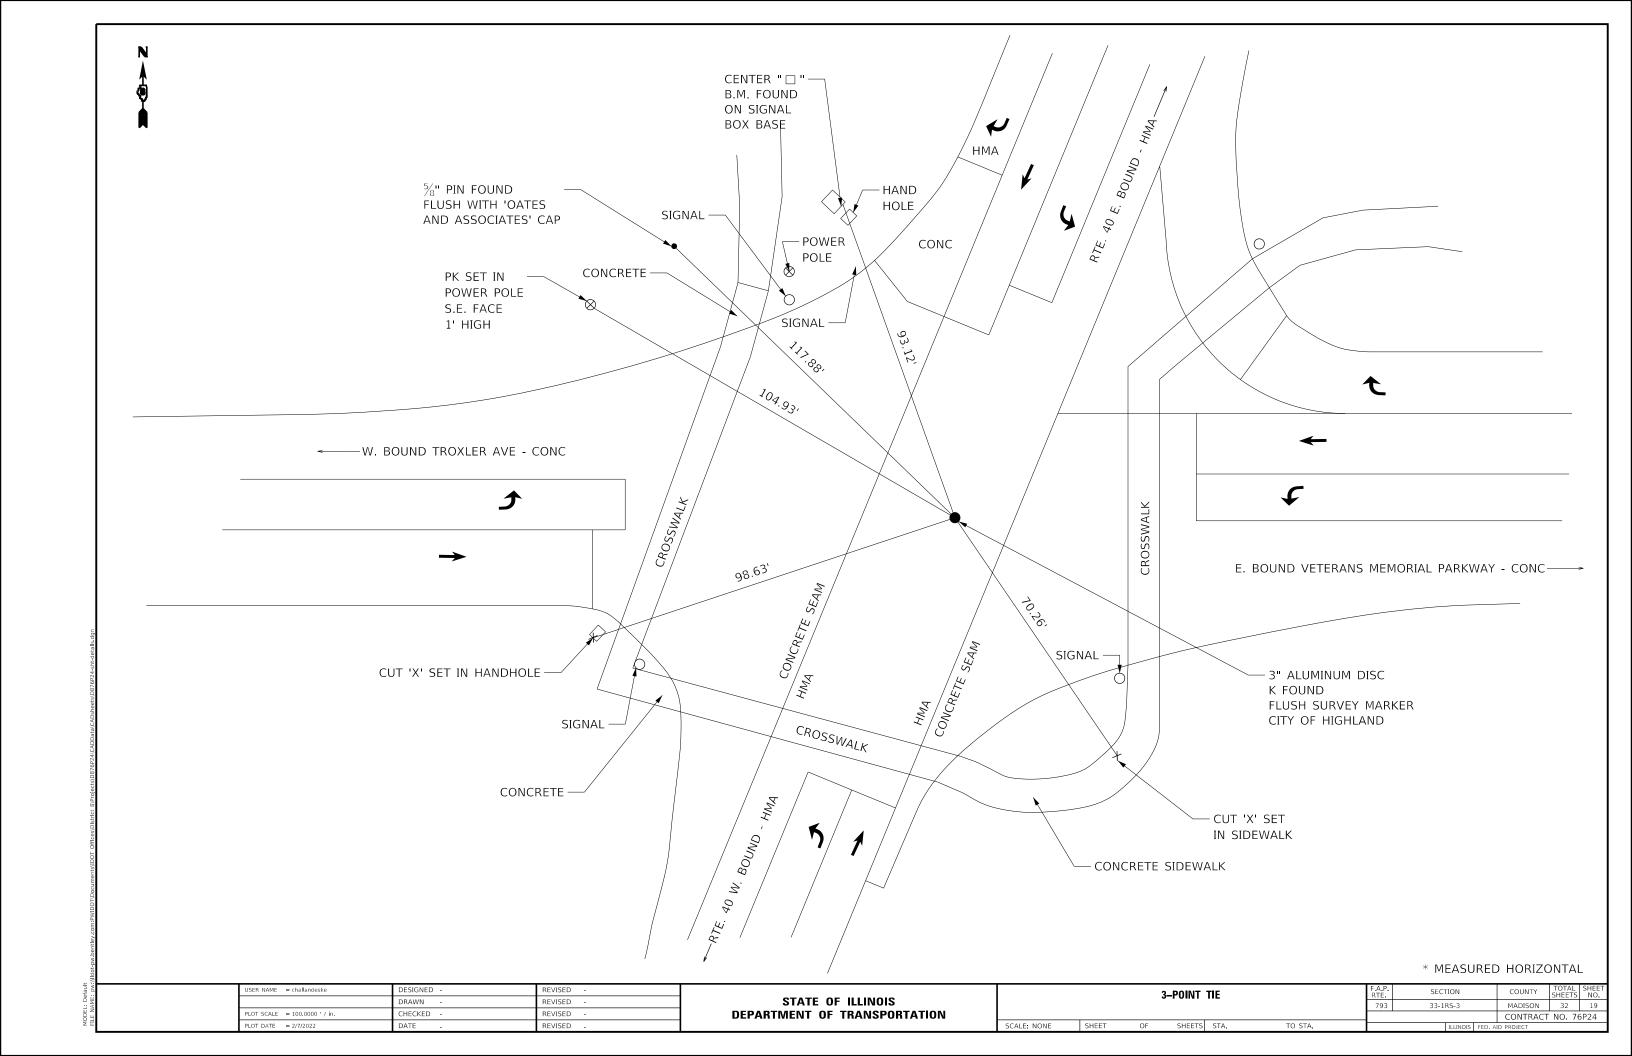

#### **NEW BUSINESS:**

- A. **MOTION** Bill #22-32/RESOLUTION Authorizing Allocation of Hotel/Motel Tax Funding for 2022 Art in the Park (attached)
- B. **MOTION** Bill #22-33/ORDINANCE Amending the City's Official Zoning Map (attached)
- C. **MOTION** Bill #22-34/RESOLUTION Authorizing Execution of Letter of Understanding with the Illinois Dept. of Transportation Relating to the Plans and Specifications Relative to the Road Improvement Project on Approximately 4.0 Miles of FAP Route 793 (IL 143/IL 160/US 40) Within the City's Corporate Limits (attached)
- D. **MOTION** Bill #22-35/RESOLUTION Approving the Plans and Specifications Relative to FAP Route 793 (IL 143/IL 160/US 40) Section 33-1RS-3 in the City of Highland (attached)
- E. **MOTION** Bill #22-36/ORDINANCE Authorizing the City to Borrow Funds from the Water Pollution Control Loan Program (Attached)