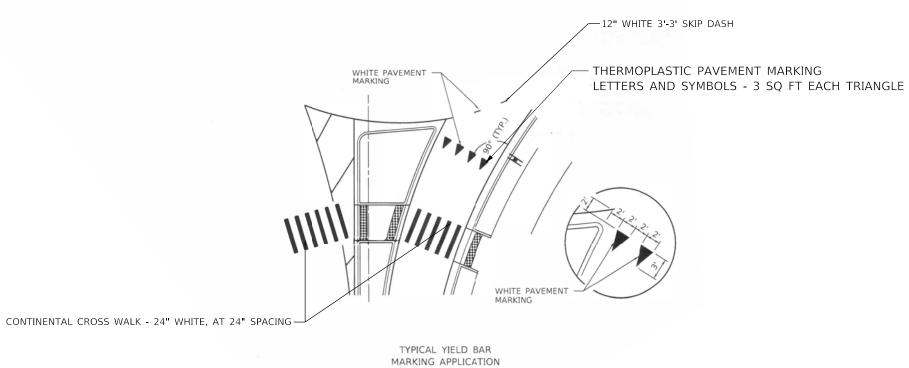

CHING TRAFFIC.
- PRISMATIC REFLECTORS SHALL BE CRYSTAL OR AMBER IN COLOR.
   NE-WAY CRYSTAL PRISMATIC CURB REFLECTOR
  - D ONE-WAY AMBER PRISMATIC CURB REFLECTOR
- 3. CURB FACE AND TOP SHALL BE PAINTED AS PER THE "STANDARD SPECIFICATIONS FOR ROAD AND BRIDGE CONSTRUCTION". SPLITTER ISLANDS AND MEDIAN SURFACES SHALL NOT BE SIMILAR COLOR TO THE TRUCK APRONS.



WHITE PAINTING ON CURB FACE AND TOP

4. SEE PAVEMENT MARKING PLANS FOR PAVEMENT MARKINGS IN THE VICINITY OF THE SPLITTER ISLANDS.



TYPICAL APPLICATION FOR MEDIAN STRIPING

|           | CHANNELI | ZATION |         |
|-----------|----------|--------|---------|
| SPEED     | & GORES  | 5      | OBJECTS |
| <30 MPH   | 15'      | 10'    | 50'     |
| 30-45 MPH | 20'      | 15'    | 75'     |
| >45 MPH   | 30'      | 20'    | 150'    |



(N.T.S.)

| USER NAME = challandeske      | DESIGNED - | REVISED - |                              |            | ΡΔ    | VEMENT N    | MARKIN     | IG DETAILS |         | F.A.P. | SECTION     | COUNTY         | TOTAL SHEET |
|-------------------------------|------------|-----------|------------------------------|------------|-------|-------------|------------|------------|---------|--------|-------------|----------------|-------------|
|                               | DRAWN -    | REVISED - | STATE OF ILLINOIS            |            | 1.7   | VEIVIEIVI I | VIZILIXIII | IG DETAILS |         | 793    | 33-1RS-3    | MADISON        | 32 32       |
| PLOT SCALE = 100.0000 ' / in. | CHECKED -  | REVISED - | DEPARTMENT OF TRANSPORTATION |            |       |             |            |