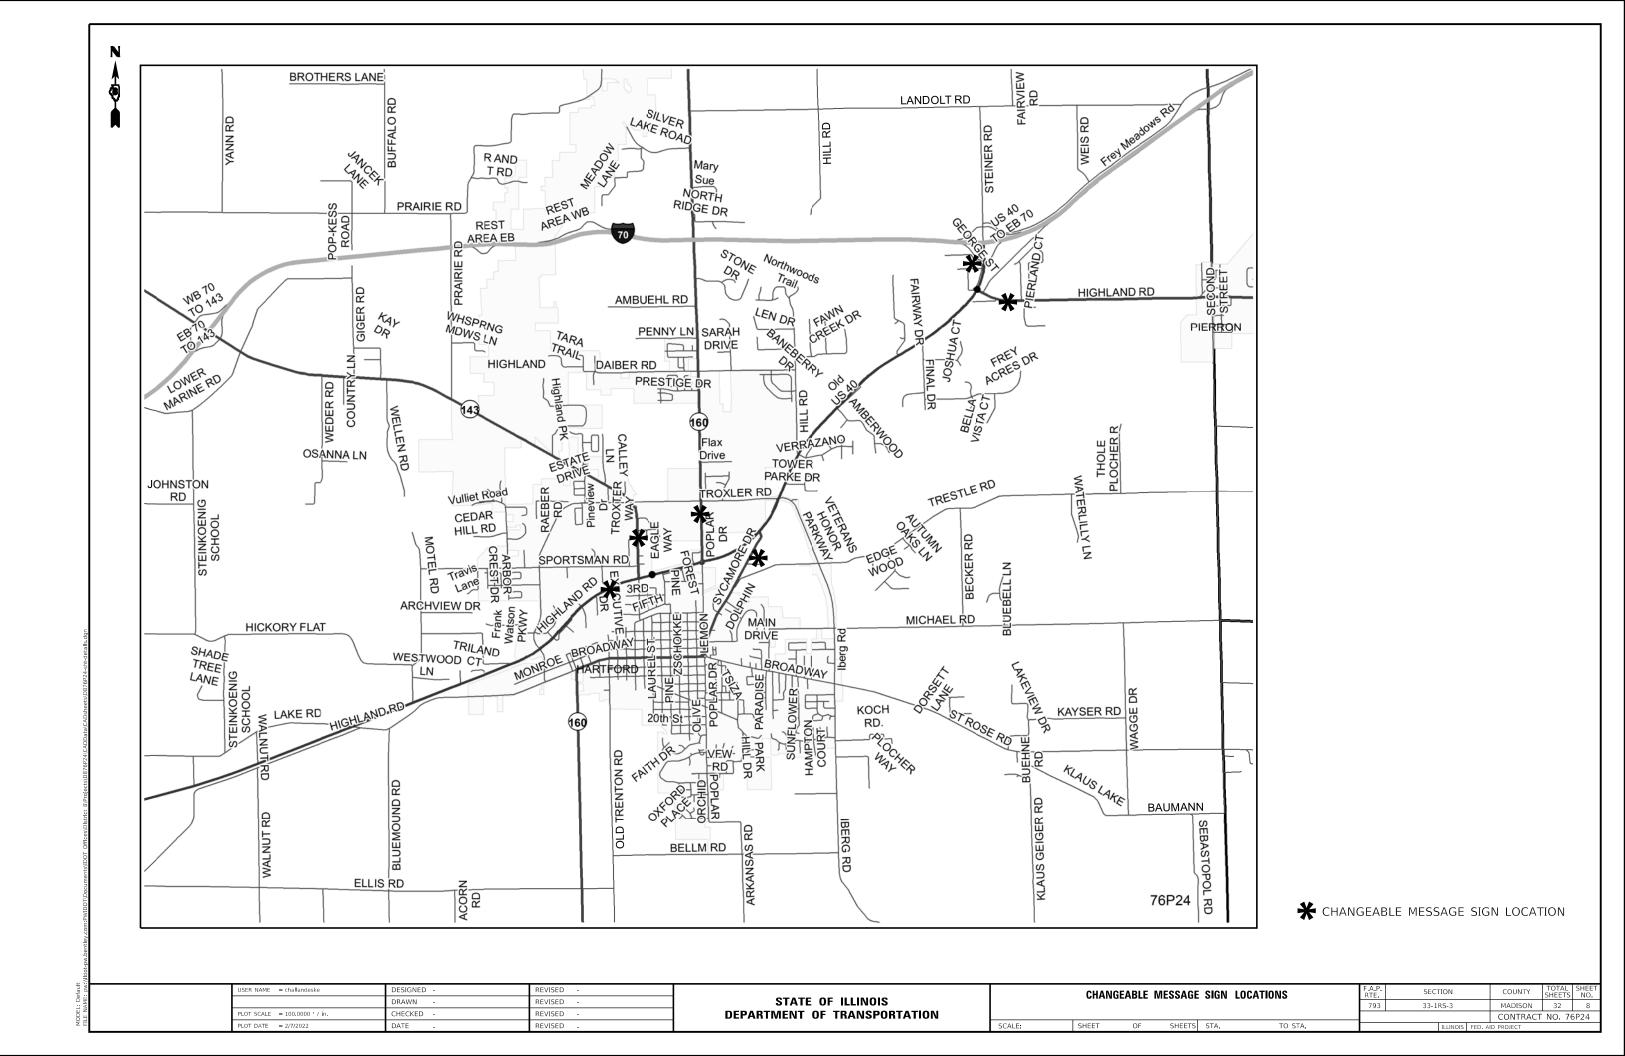

TE OF        | ILLINOIS      |
|-----------------|---------------|
| DEPARTMENT OF T | RANSPORTATION |

SCALE:

| SUMMARY OF QUANTITIES |    |        |      | F.A.P.<br>RTE | RTE. SECTION |          |         | COUNTY TOTAL SHEETS |        |      |
|-----------------------|----|--------|------|---------------|--------------|----------|---------|---------------------|--------|------|
|                       |    |        |      |               | 793          | 33-1RS-3 |         | MADISON             | 32     | 6    |
|                       |    |        |      |               |              |          |         | CONTRACT            | NO. 76 | 5P24 |
| EET                   | OF | SHEETS | STA. | TO STA.       |              | ILLINOIS | FED. Al | ID PROJECT          |        |      |







REVISED

REVISED

**DEPARTMENT OF TRANSPORTATION** 

LOT SCALE = 100.0000 ' / in.

CHECKED

DATE



LANE

\ MILLED

9

SHEET

10

₿₺

Ē

4

TYPICAL SECTIONS

IL 143 / US 40

SHEETS STA.



TO STA.

STA. 970+88 TO STA. 971+18

LEGEND

EXISTING P.C.C. PAVEMENT 10-8-10

EXISTING P.C.C. PAVEMENT - 10" EXISTING GRANULAR SUB-BASE - 4"

EXISTING AGGREGATE SHOULDERS

EXISTING PAVEMENT - THICKNESS VARIES

EXISTING PACKE PACKMENT 9-7-9
EXISTING P.C.C. PACKMENT 9-7-9
EXISTING HOT-MIX ASPHALT RESURFACING - THICKNESS VARIES
EXISTING SUB-BASE GRANULAR MATERIAL - 6"
EXISTING SUB-BASE GRANULAR MATERIAL - 12"

3'-0'' 3'-0''

.0417'/FT

10

Ē

₿

SECTION

33-1RS-3

793

COUNTY

MADISON 32

CONTRACT NO. 76P24

A

9

Ē



VARIES O' TO 12'

.016%

(4)

STA. 982+67 TO STA. 996+04

11'-0''

- SEE DETAIL "A"