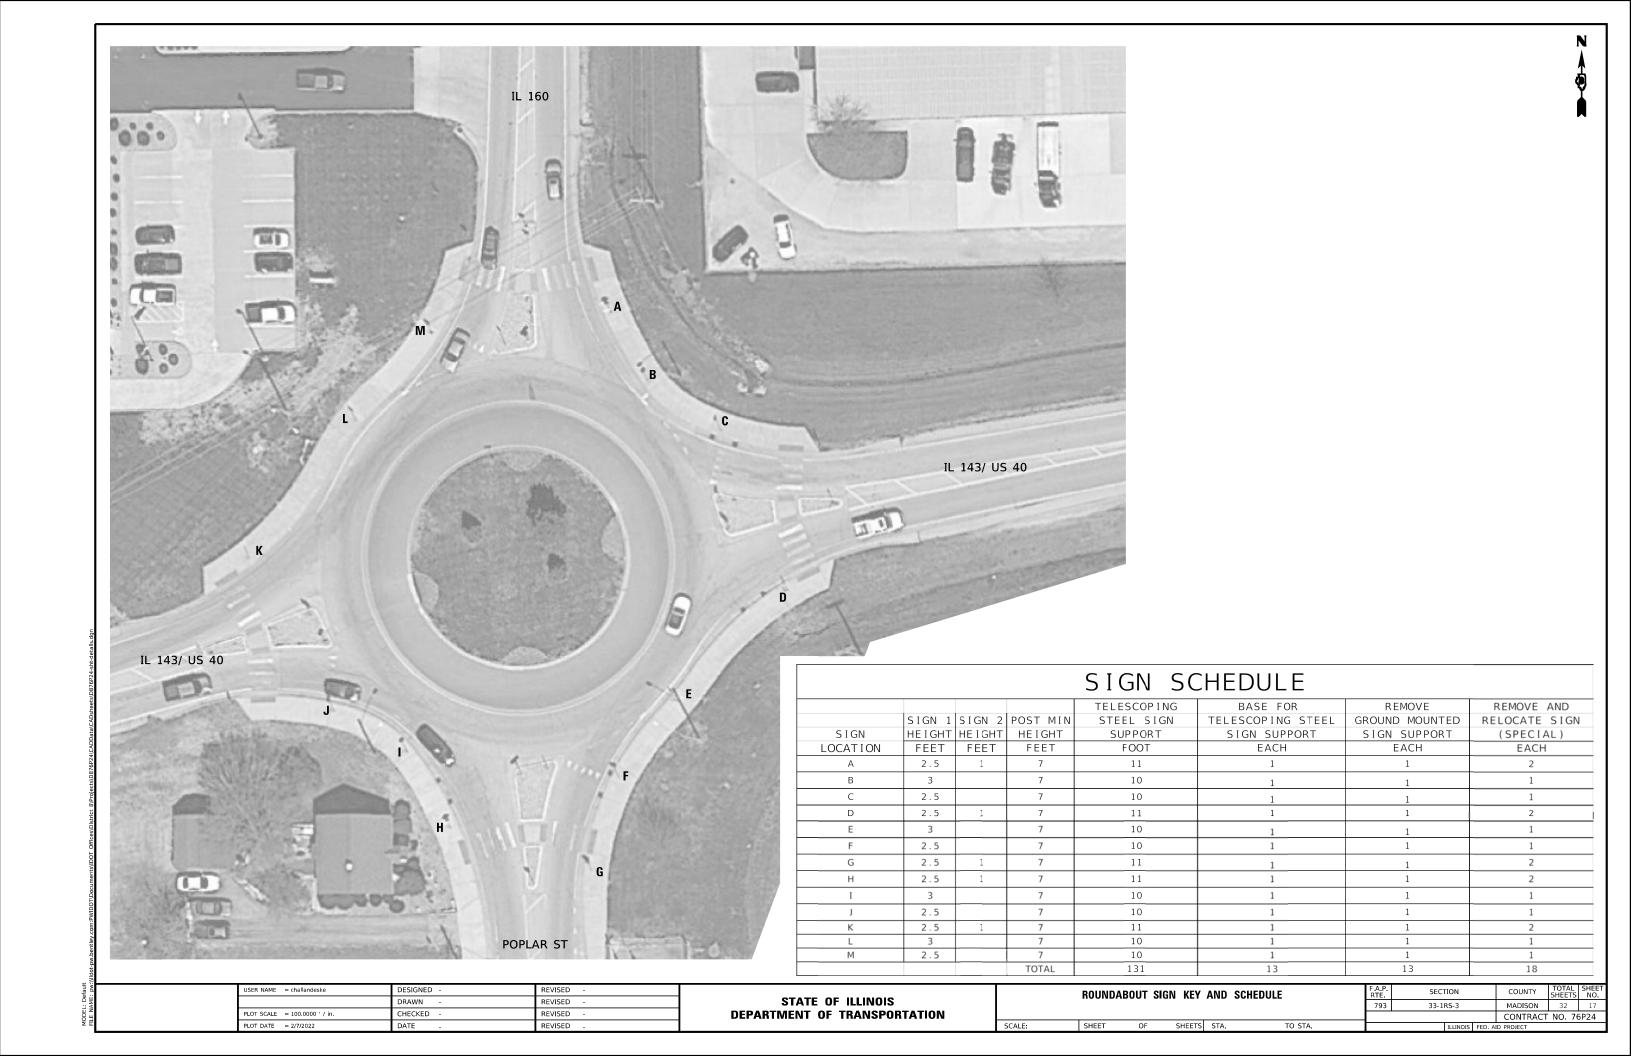

#### **NEW BUSINESS:**

- A. **MOTION** Bill #22-32/RESOLUTION Authorizing Allocation of Hotel/Motel Tax Funding for 2022 Art in the Park (attached)
- B. **MOTION** Bill #22-33/ORDINANCE Amending the City's Official Zoning Map (attached)
- C. **MOTION** Bill #22-34/RESOLUTION Authorizing Execution of Letter of Understanding with the Illinois Dept. of Transportation Relating to the Plans and Specifications Relative to the Road Improvement Project on Approximately 4.0 Miles of FAP Route 793 (IL 143/IL 160/US 40) Within the City's Corporate Limits (attached)
- D. **MOTION** Bill #22-35/RESOLUTION Approving the Plans and Specifications Relative to FAP Route 793 (IL 143/IL 160/US 40) Section 33-1RS-3 in the City of Highland (attached)
- E. **MOTION** Bill #22-36/ORDINANCE Authorizing the City to Borrow Funds from the Water Pollution Control Loan Program (Attached)