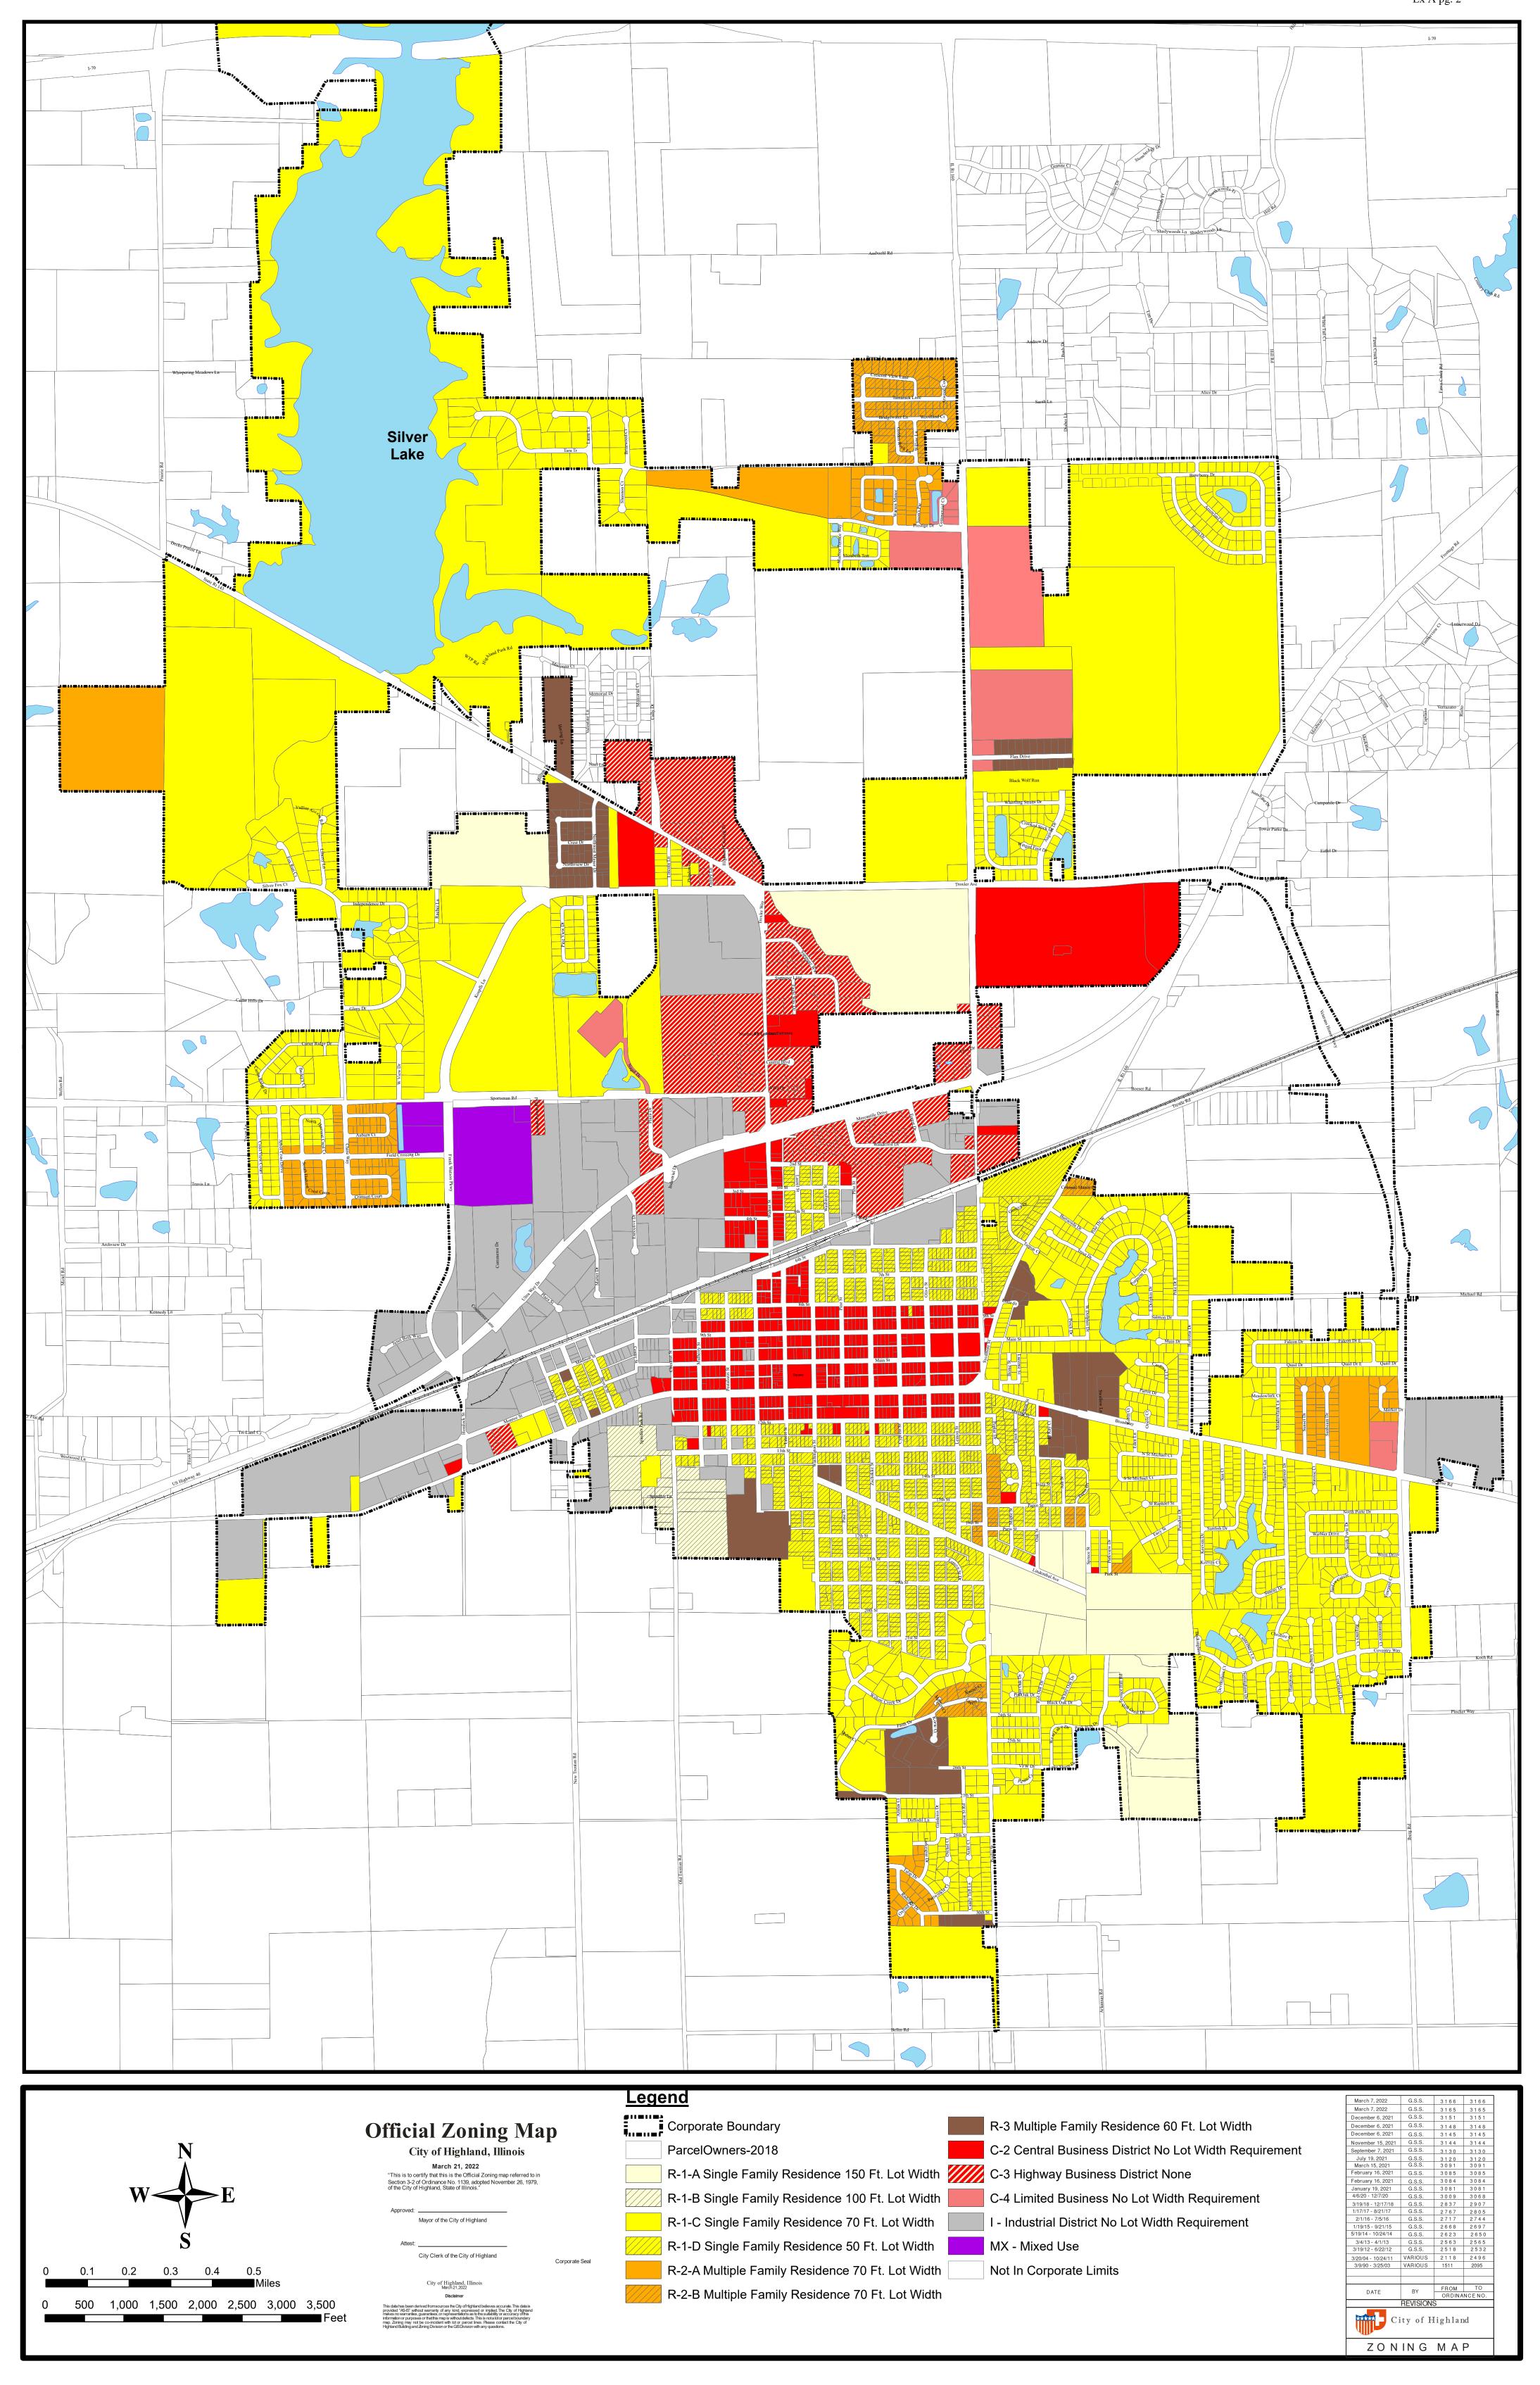

#### **NEW BUSINESS:**

- A. **MOTION** Bill #22-32/RESOLUTION Authorizing Allocation of Hotel/Motel Tax Funding for 2022 Art in the Park (attached)
- B. **MOTION** Bill #22-33/ORDINANCE Amending the City's Official Zoning Map (attached)
- C. **MOTION** Bill #22-34/RESOLUTION Authorizing Execution of Letter of Understanding with the Illinois Dept. of Transportation Relating to the Plans and Specifications Relative to the Road Improvement Project on Approximately 4.0 Miles of FAP Route 793 (IL 143/IL 160/US 40) Within the City's Corporate Limits (attached)
- D. **MOTION** Bill #22-35/RESOLUTION Approving the Plans and Specifications Relative to FAP Route 793 (IL 143/IL 160/US 40) Section 33-1RS-3 in the City of Highland (attached)
- E. **MOTION** Bill #22-36/ORDINANCE Authorizing the City to Borrow Funds from the Water Pollution Control Loan Program (Attached)