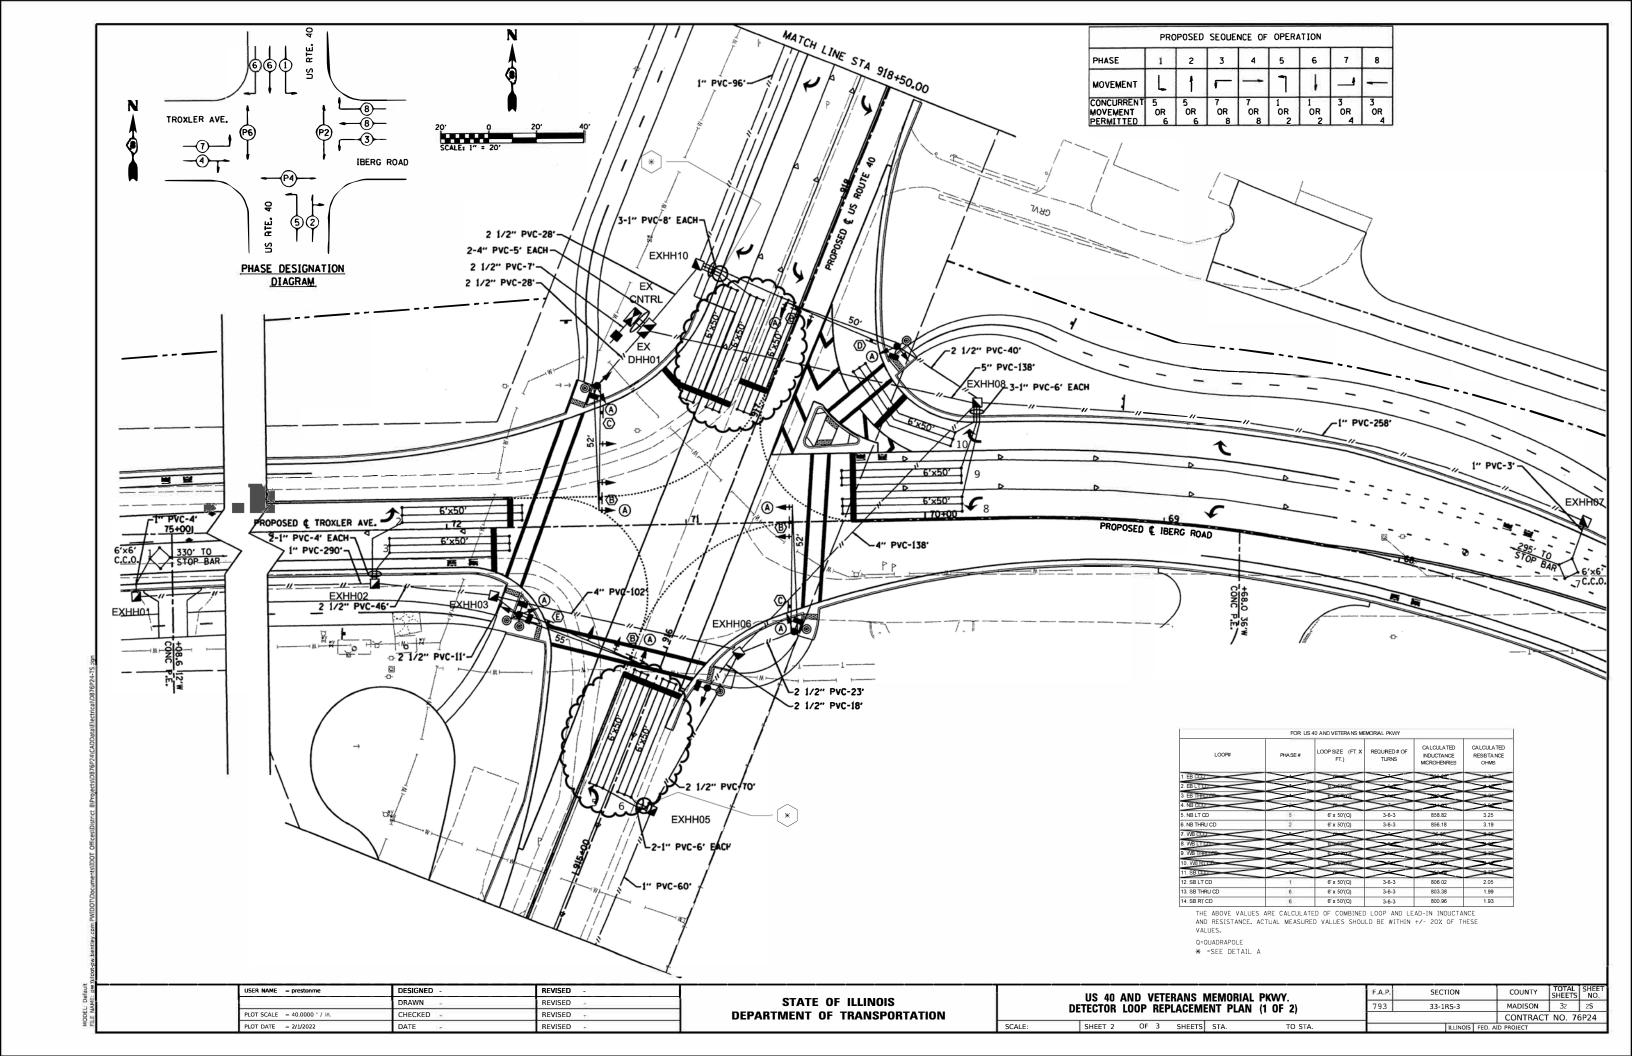

#### **NEW BUSINESS:**

- A. **MOTION** Bill #22-32/RESOLUTION Authorizing Allocation of Hotel/Motel Tax Funding for 2022 Art in the Park (attached)
- B. **MOTION** Bill #22-33/ORDINANCE Amending the City's Official Zoning Map (attached)
- C. **MOTION** Bill #22-34/RESOLUTION Authorizing Execution of Letter of Understanding with the Illinois Dept. of Transportation Relating to the Plans and Specifications Relative to the Road Improvement Project on Approximately 4.0 Miles of FAP Route 793 (IL 143/IL 160/US 40) Within the City's Corporate Limits (attached)
- D. **MOTION** Bill #22-35/RESOLUTION Approving the Plans and Specifications Relative to FAP Route 793 (IL 143/IL 160/US 40) Section 33-1RS-3 in the City of Highland (attached)
- E. **MOTION** Bill #22-36/ORDINANCE Authorizing the City to Borrow Funds from the Water Pollution Control Loan Program (Attached)