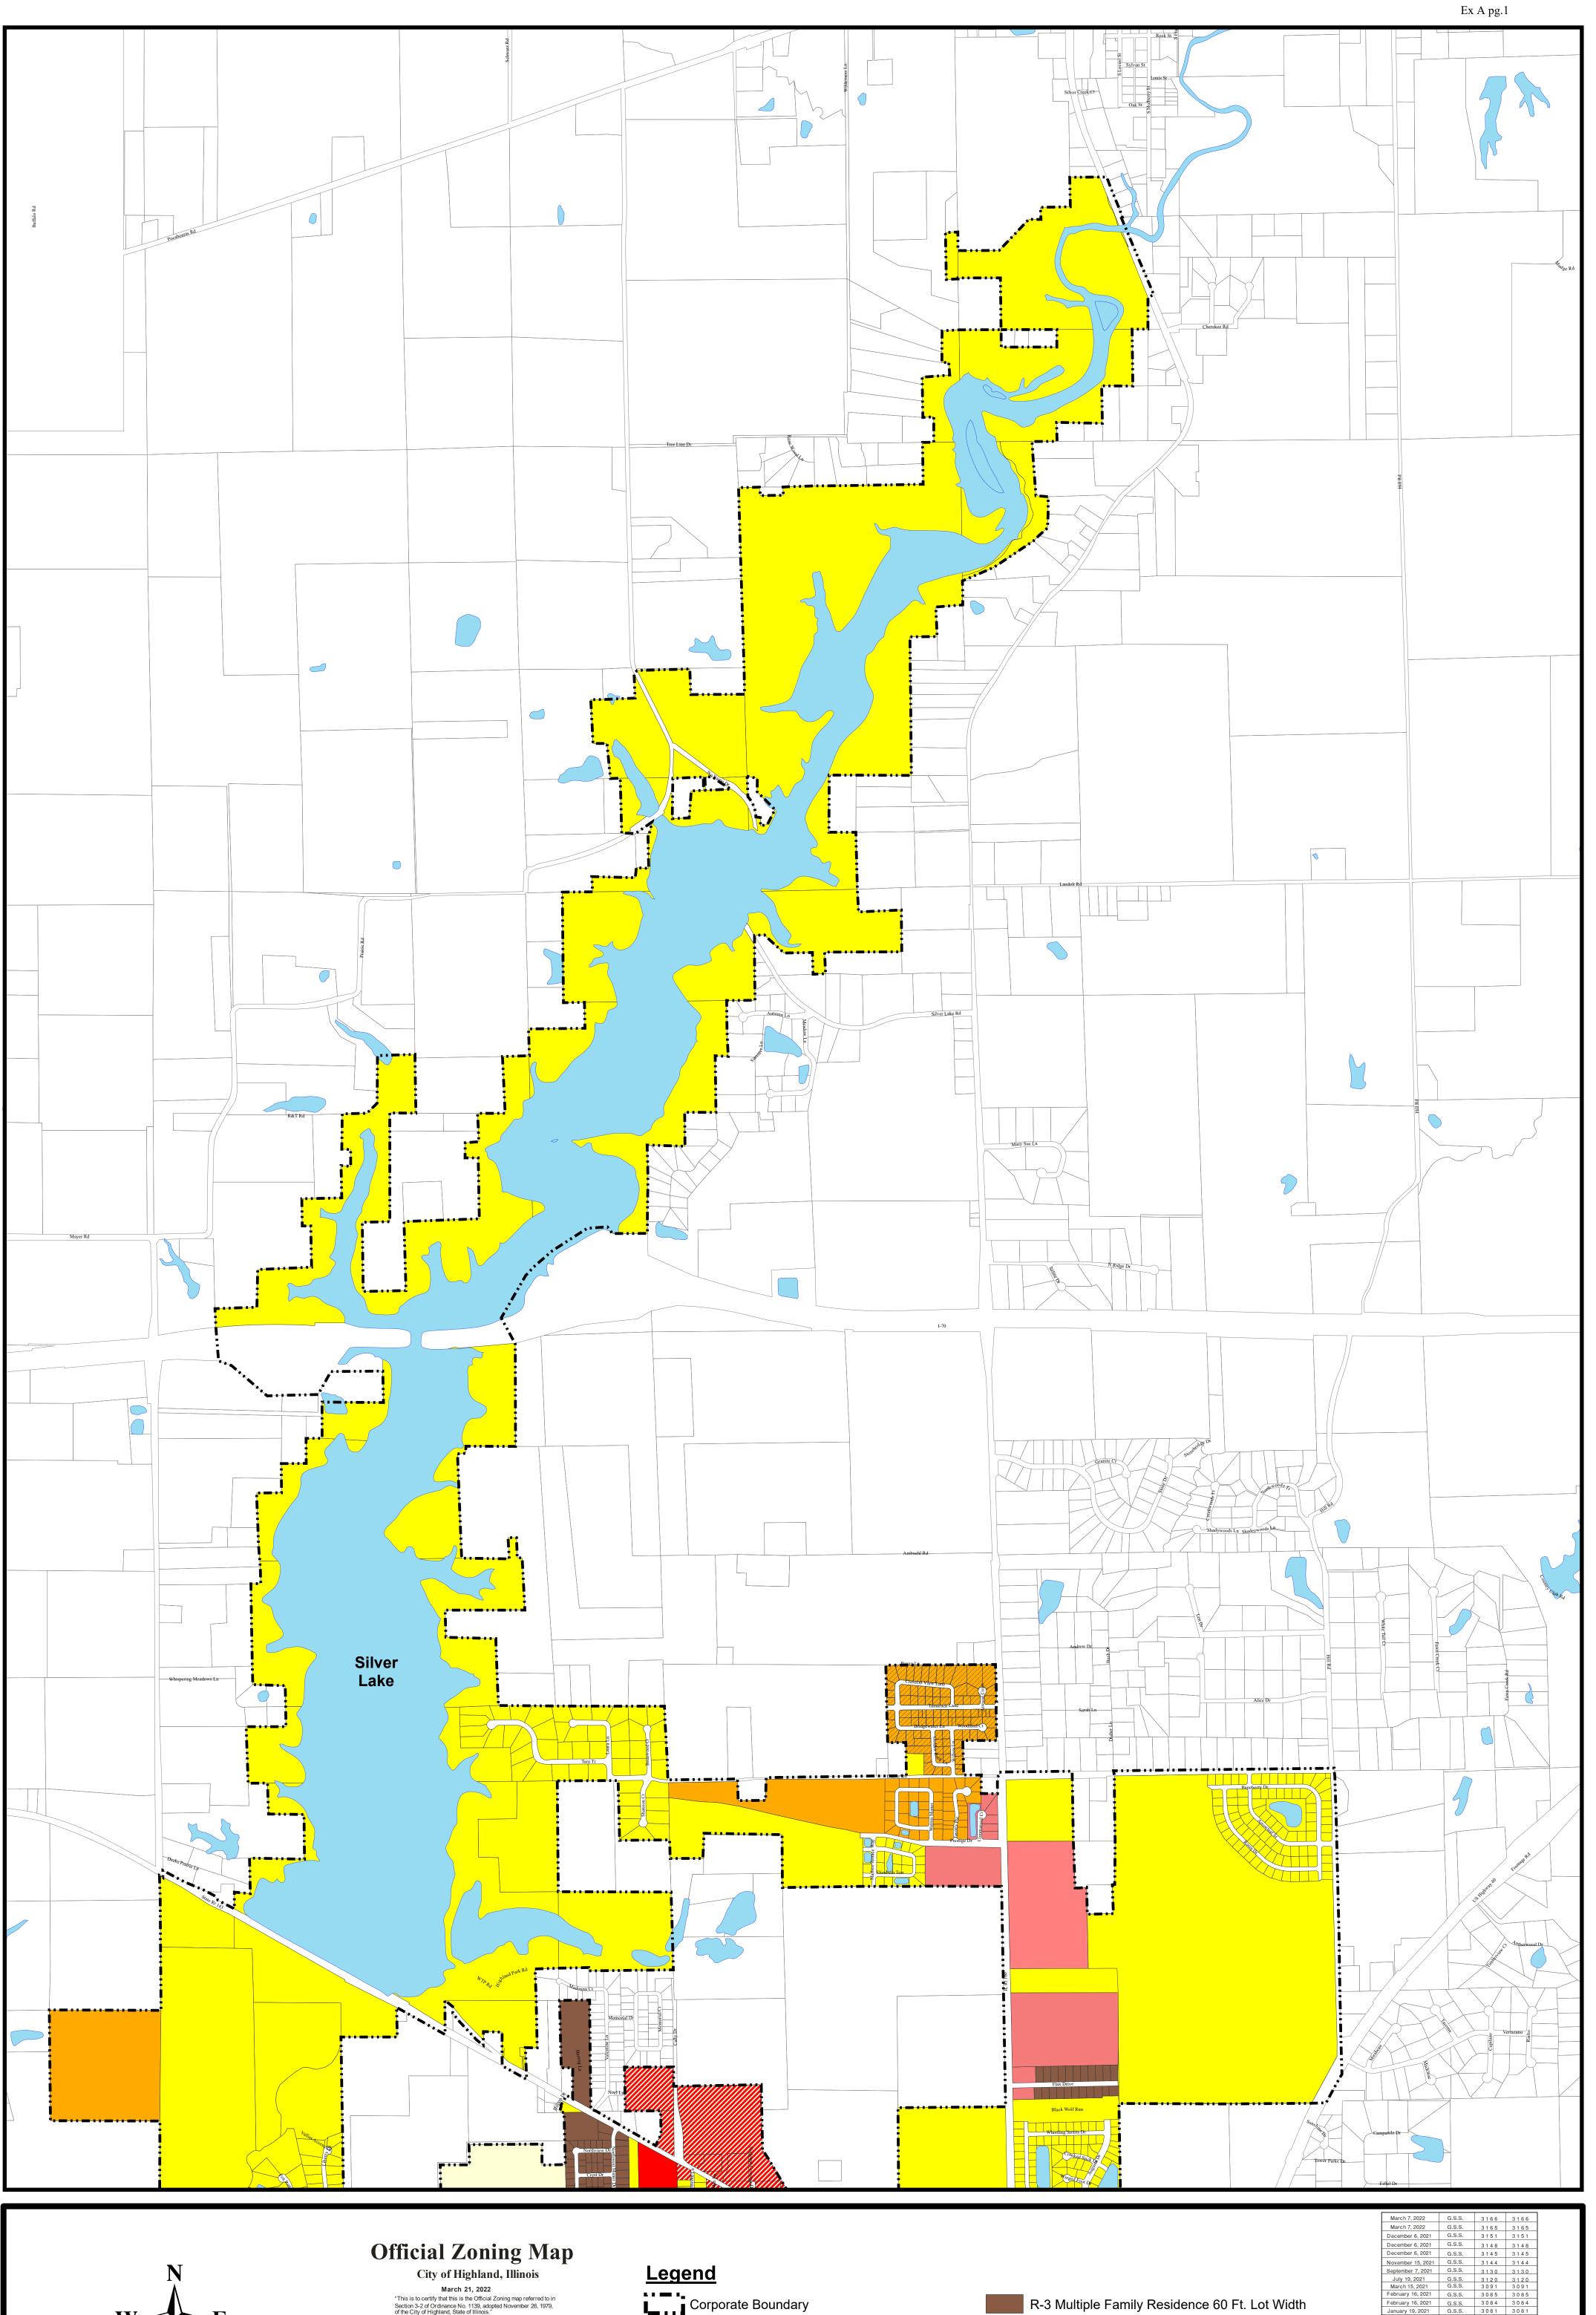

#### **NEW BUSINESS:**

- A. **MOTION** Bill #22-32/RESOLUTION Authorizing Allocation of Hotel/Motel Tax Funding for 2022 Art in the Park (attached)
- B. **MOTION** Bill #22-33/ORDINANCE Amending the City's Official Zoning Map (attached)
- C. **MOTION** Bill #22-34/RESOLUTION Authorizing Execution of Letter of Understanding with the Illinois Dept. of Transportation Relating to the Plans and Specifications Relative to the Road Improvement Project on Approximately 4.0 Miles of FAP Route 793 (IL 143/IL 160/US 40) Within the City's Corporate Limits (attached)
- D. **MOTION** Bill #22-35/RESOLUTION Approving the Plans and Specifications Relative to FAP Route 793 (IL 143/IL 160/US 40) Section 33-1RS-3 in the City of Highland (attached)
- E. **MOTION** Bill #22-36/ORDINANCE Authorizing the City to Borrow Funds from the Water Pollution Control Loan Program (Attached)