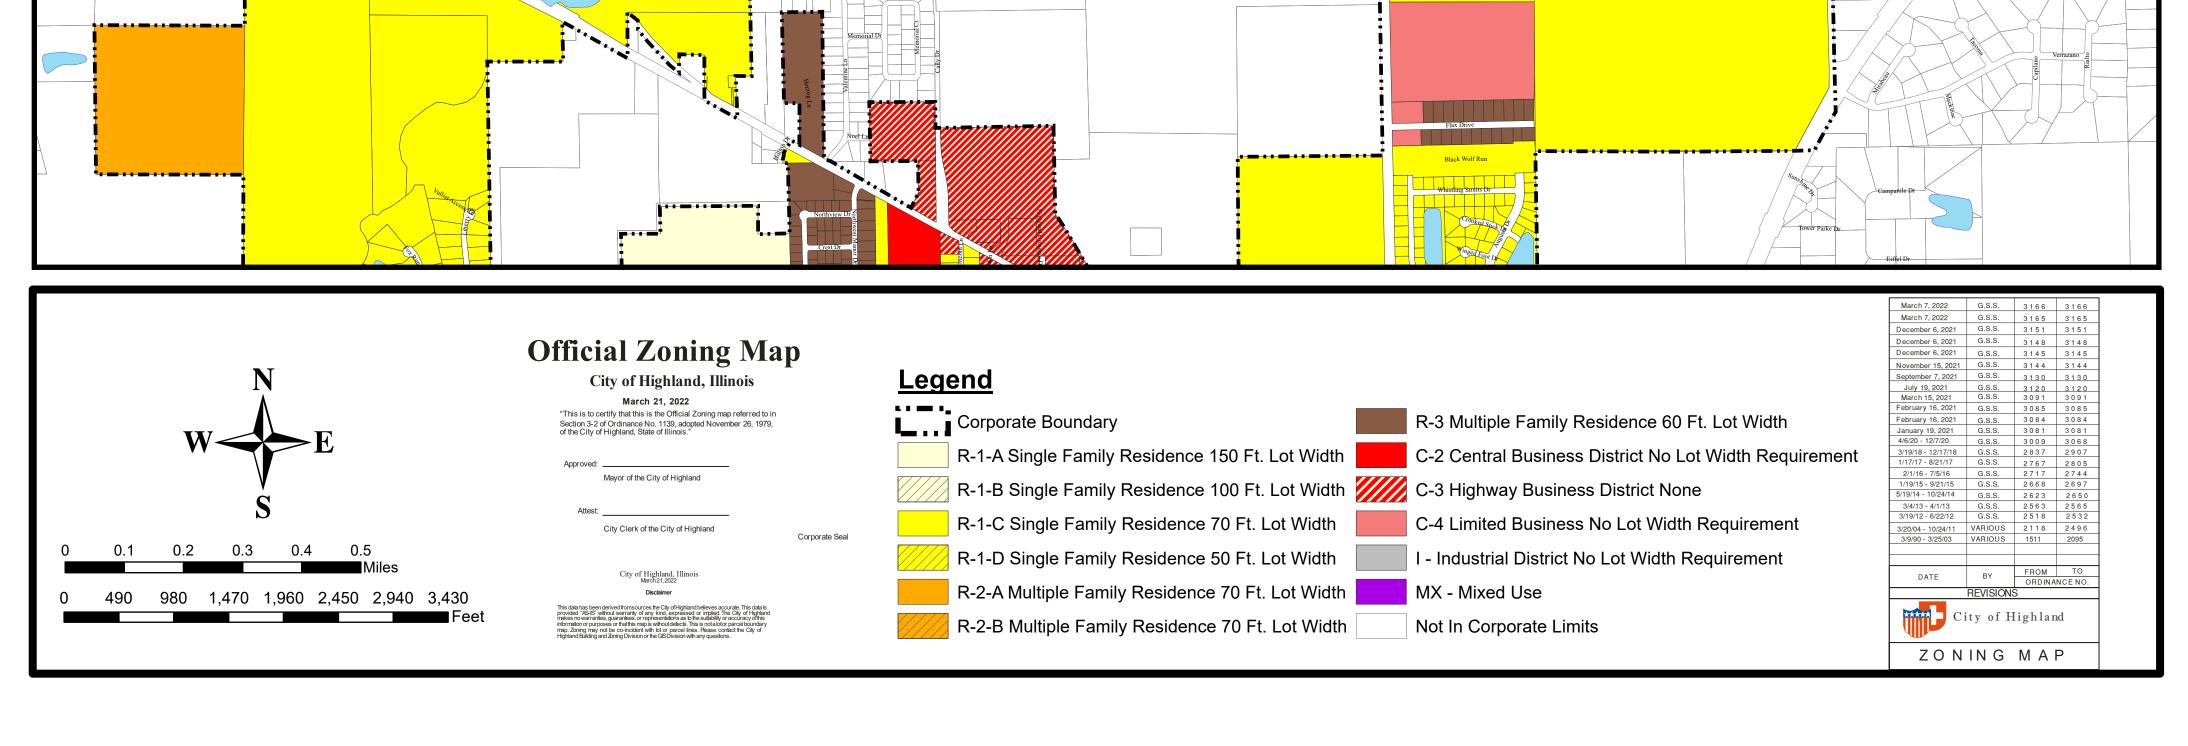

#### **NEW BUSINESS:**

- A. **MOTION** Bill #22-32/RESOLUTION Authorizing Allocation of Hotel/Motel Tax Funding for 2022 Art in the Park (attached)
- B. **MOTION** Bill #22-33/ORDINANCE Amending the City's Official Zoning Map (attached)
- C. **MOTION** Bill #22-34/RESOLUTION Authorizing Execution of Letter of Understanding with the Illinois Dept. of Transportation Relating to the Plans and Specifications Relative to the Road Improvement Project on Approximately 4.0 Miles of FAP Route 793 (IL 143/IL 160/US 40) Within the City's Corporate Limits (attached)
- D. **MOTION** Bill #22-35/RESOLUTION Approving the Plans and Specifications Relative to FAP Route 793 (IL 143/IL 160/US 40) Section 33-1RS-3 in the City of Highland (attached)
- E. **MOTION** Bill #22-36/ORDINANCE Authorizing the City to Borrow Funds from the Water Pollution Control Loan Program (Attached)