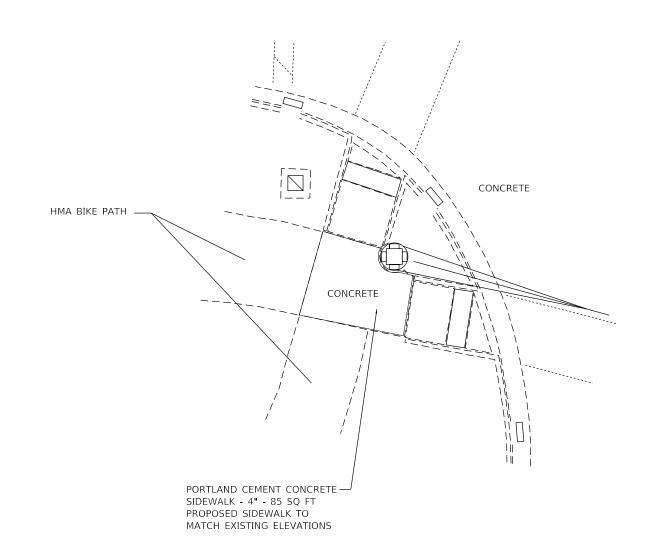

#### **NEW BUSINESS:**

- A. **MOTION** Bill #22-32/RESOLUTION Authorizing Allocation of Hotel/Motel Tax Funding for 2022 Art in the Park (attached)
- B. **MOTION** Bill #22-33/ORDINANCE Amending the City's Official Zoning Map (attached)
- C. **MOTION** Bill #22-34/RESOLUTION Authorizing Execution of Letter of Understanding with the Illinois Dept. of Transportation Relating to the Plans and Specifications Relative to the Road Improvement Project on Approximately 4.0 Miles of FAP Route 793 (IL 143/IL 160/US 40) Within the City's Corporate Limits (attached)
- D. **MOTION** Bill #22-35/RESOLUTION Approving the Plans and Specifications Relative to FAP Route 793 (IL 143/IL 160/US 40) Section 33-1RS-3 in the City of Highland (attached)
- E. **MOTION** Bill #22-36/ORDINANCE Authorizing the City to Borrow Funds from the Water Pollution Control Loan Program (Attached)