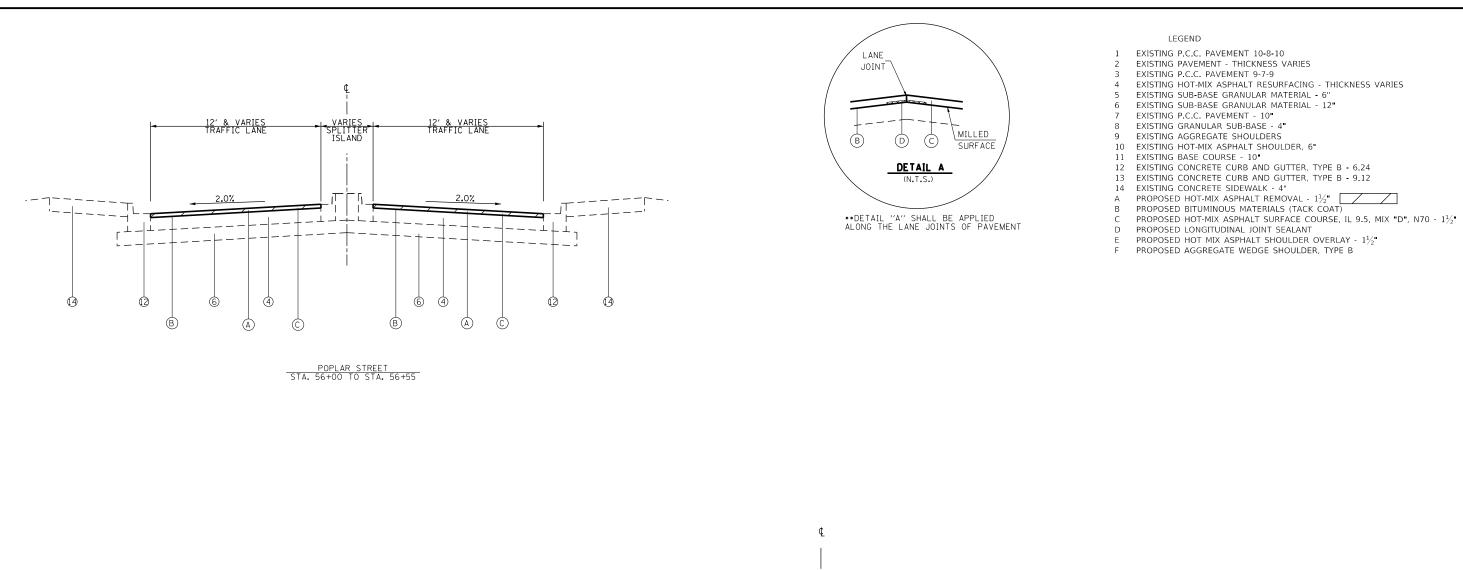

#### **NEW BUSINESS:**

- A. **MOTION** Bill #22-32/RESOLUTION Authorizing Allocation of Hotel/Motel Tax Funding for 2022 Art in the Park (attached)
- B. **MOTION** Bill #22-33/ORDINANCE Amending the City's Official Zoning Map (attached)
- C. **MOTION** Bill #22-34/RESOLUTION Authorizing Execution of Letter of Understanding with the Illinois Dept. of Transportation Relating to the Plans and Specifications Relative to the Road Improvement Project on Approximately 4.0 Miles of FAP Route 793 (IL 143/IL 160/US 40) Within the City's Corporate Limits (attached)
- D. **MOTION** Bill #22-35/RESOLUTION Approving the Plans and Specifications Relative to FAP Route 793 (IL 143/IL 160/US 40) Section 33-1RS-3 in the City of Highland (attached)
- E. **MOTION** Bill #22-36/ORDINANCE Authorizing the City to Borrow Funds from the Water Pollution Control Loan Program (Attached)