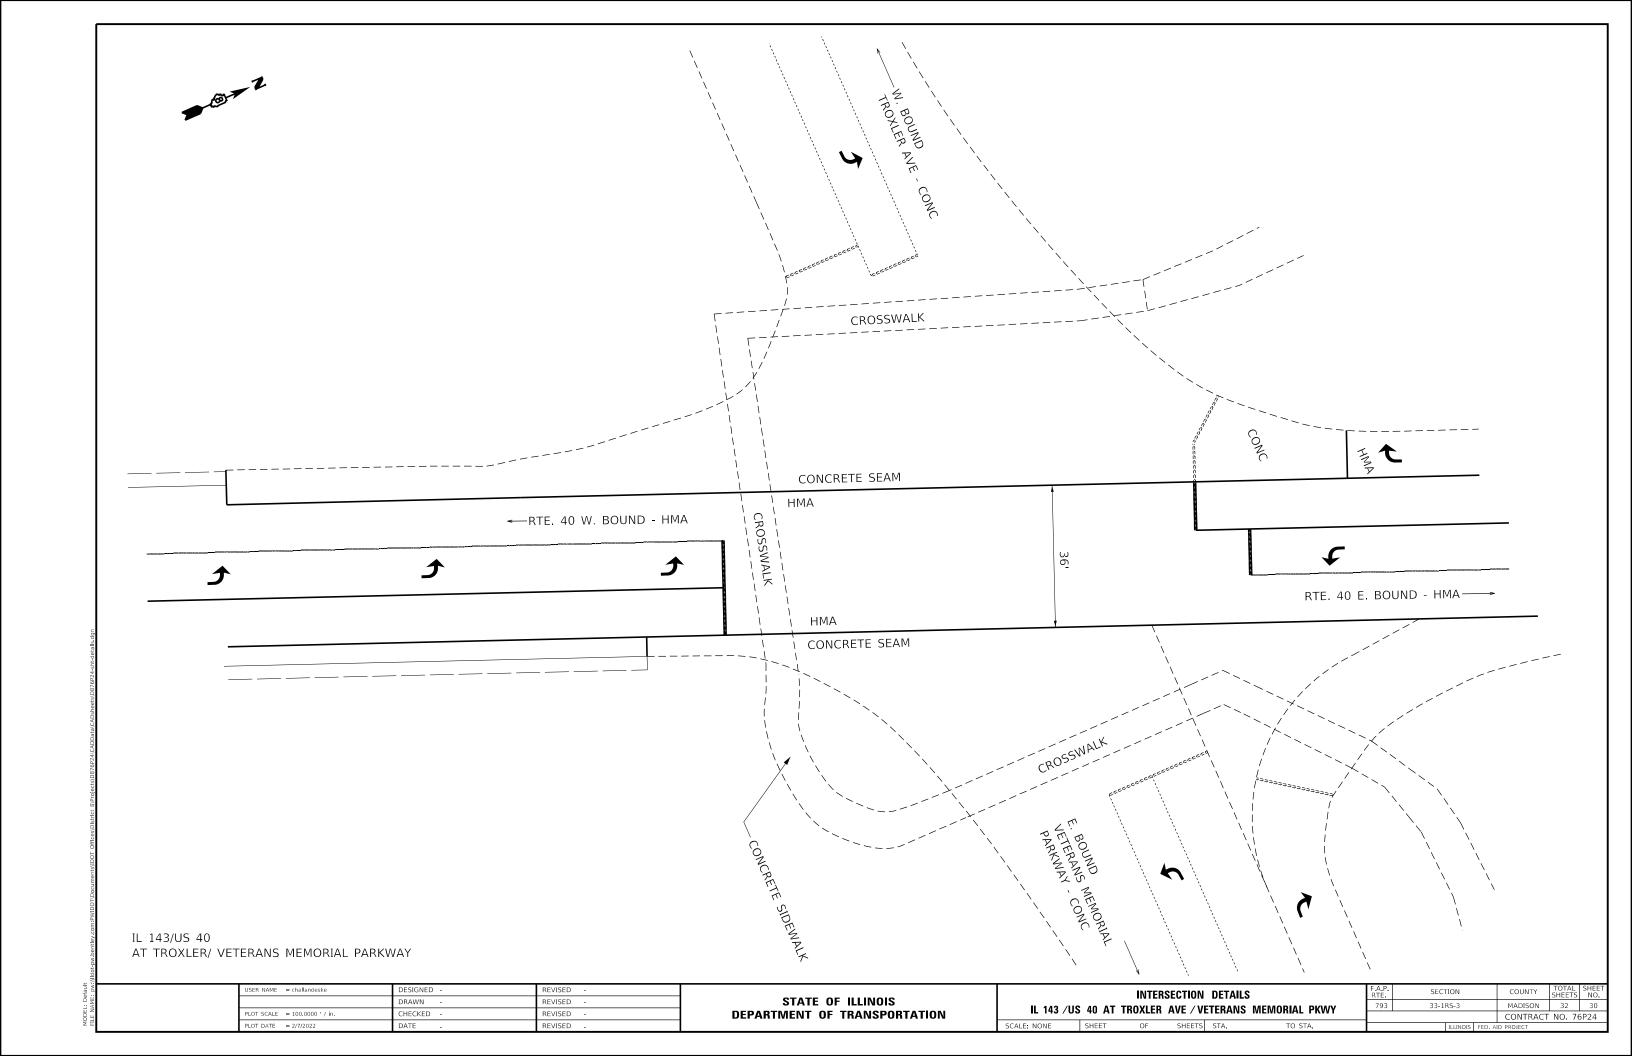

#### **NEW BUSINESS:**

- A. **MOTION** Bill #22-32/RESOLUTION Authorizing Allocation of Hotel/Motel Tax Funding for 2022 Art in the Park (attached)
- B. **MOTION** Bill #22-33/ORDINANCE Amending the City's Official Zoning Map (attached)
- C. **MOTION** Bill #22-34/RESOLUTION Authorizing Execution of Letter of Understanding with the Illinois Dept. of Transportation Relating to the Plans and Specifications Relative to the Road Improvement Project on Approximately 4.0 Miles of FAP Route 793 (IL 143/IL 160/US 40) Within the City's Corporate Limits (attached)
- D. **MOTION** Bill #22-35/RESOLUTION Approving the Plans and Specifications Relative to FAP Route 793 (IL 143/IL 160/US 40) Section 33-1RS-3 in the City of Highland (attached)
- E. **MOTION** Bill #22-36/ORDINANCE Authorizing the City to Borrow Funds from the Water Pollution Control Loan Program (Attached)